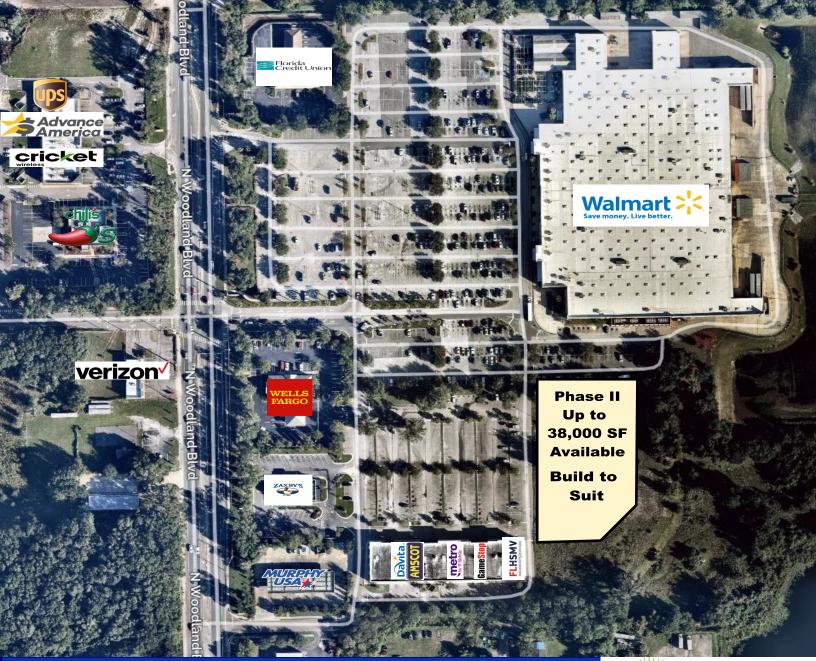

#### PROPERTY HIGHLIGHTS

- 10,000 SF 38,000 SF
- Leasing or Ground Lease opportunities available or "Build to Suit"
- Excellent opportunity for medical, retail, office
- Adjacent to Walmart
- Pylon signage available
- Total Traffic Count AADT: 33,500

## Gibbs Plaza Phase II