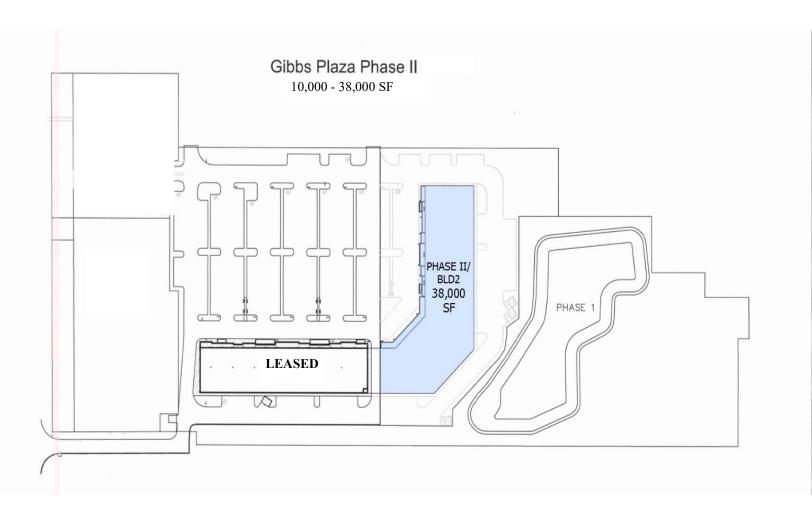

#### PROPERTY HIGHLIGHTS

- 10,000 SF 38,000 SF
- Leasing or Ground Lease opportunities available or "Build to Suit"
- Excellent opportunity for medical, retail, office
- Adjacent to Walmart
- Pylon signage available
- Total Traffic Count AADT: 33,500

## Gibbs Plaza Phase II