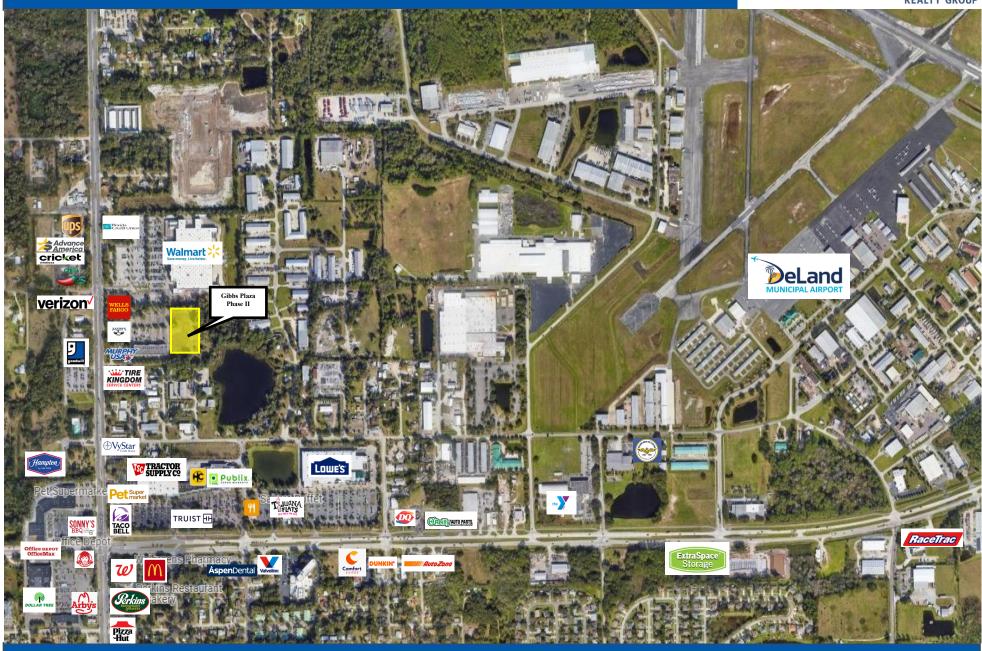

#### PROPERTY HIGHLIGHTS

- 10,000 SF 38,000 SF
- Leasing or Ground Lease opportunities available or "Build to Suit"
- Excellent opportunity for medical, retail, office
- Adjacent to Walmart
- Pylon signage available
- Total Traffic Count AADT: 33,500

## Gibbs Plaza Phase II