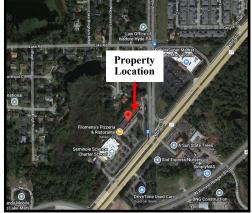

## Location Description:

- Road frontage on N. Hwy 17/92 in Lake Mary
- Retail center is located in between Publix Super Market at Lake Mary Pointe and Seminole Science Charter School
- Ample parking with a total of 176 spaces; Parking ratio is 8.4 parking spaces per 1,000 SF
- Located near Seminole State College Sanford / Lake Mary Campus