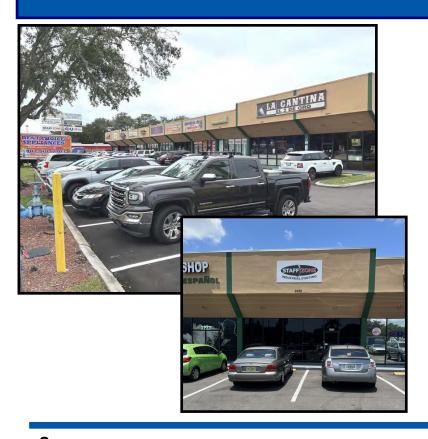

## **Location Description:**

- Road frontage on N. Orange Blossom Trail in Kissimmee
- Within 10-15 miles from major Orlando area theme parks
- Close to Downtown located at Kissimmee Main Street and Old Town Kissimmee
- 15 miles from Orlando International Airport
- Retail spaces in the front and warehouses in the back