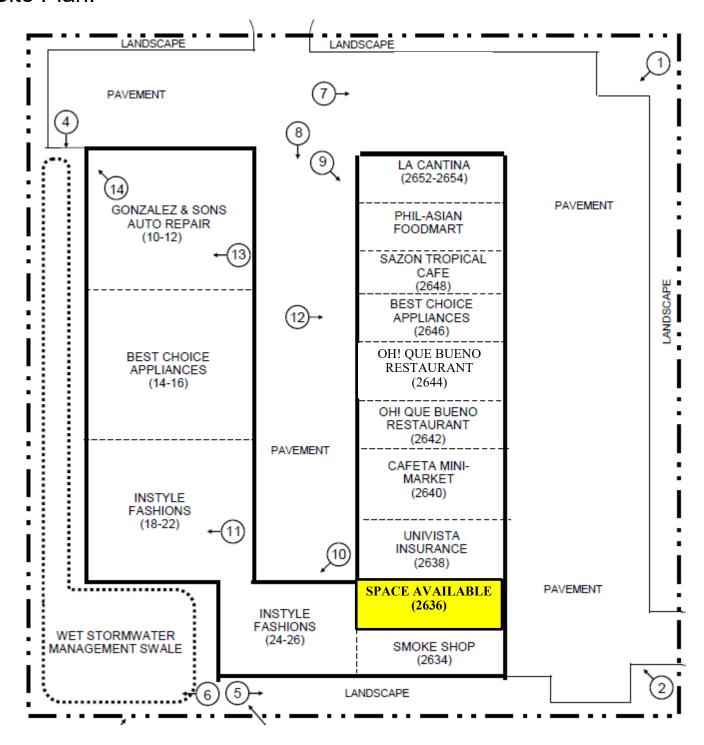

## Site Plan:

Unit 2636 - 1,800 RSF

(Commercial General)

| Space | s: |
|-------|----|
| Cuita | C. |

| Suite | Space Available | Min Divisible | Max Contiguous | s Price        | Date Available    | Description |
|-------|-----------------|---------------|----------------|----------------|-------------------|-------------|
| 2636  | 1,800 SF        | 1,800 SF      | 1,800 SF       | \$18.00<br>PSF | September 1, 2023 | Retail      |