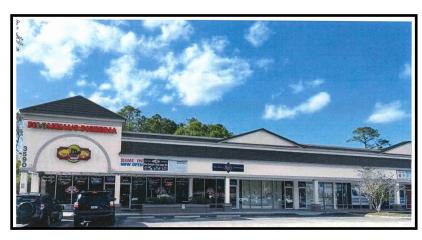

# Greene On Douglas -Lake Mary

### Retail Space for Lease

3590 N. Hwy 17/92 Lake Mary, FL 32746 Property Details:

**Total Space Available** 2,250 RSF Min Divisible 2,250 RSF Max Contiguous 2,250 RSF Rental Rate **TBD Property Type** Retail **Building Size** 21,950 SF Lease Type NNN Zoned C-1