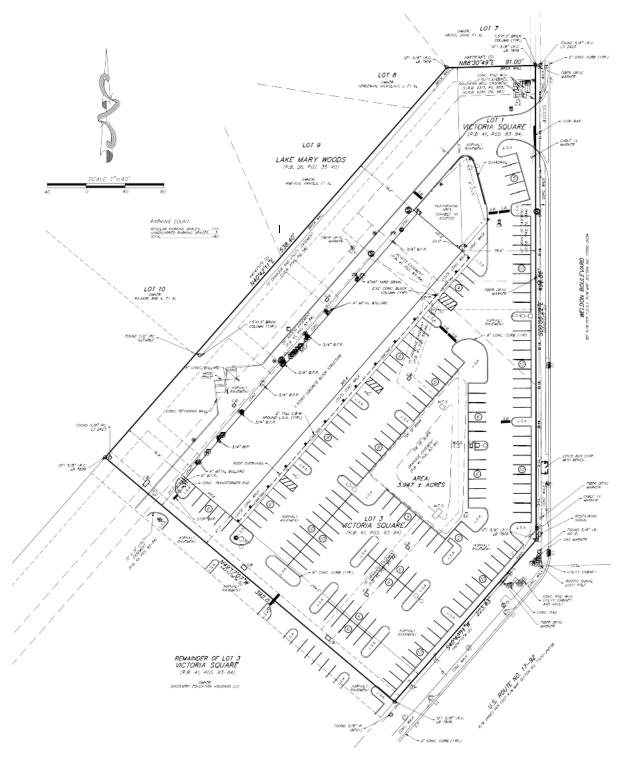

## **Property Survey:**

3590 N. Hwy 17/92 Lake Mary, FL 32746

### **Location Description:**

- Road frontage on N. Hwy 17/92 in Lake Mary
- Retail center is located in between Publix Super Market at Lake Mary Pointe and Seminole Science Charter School
- Ample parking with a total of 176 spaces; Parking ratio is 8.4 parking spaces per 1,000 SF
- Located near Seminole State College Sanford / Lake Mary Campus