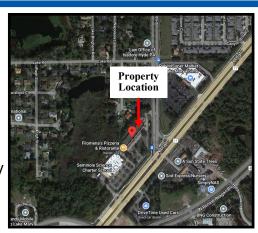

### **Location Description:**

- Road frontage on N. Hwy 17/92 in Lake Mary
- Retail center is located in between Publix Super Market at Lake Mary Pointe and Seminole Science Charter School
- Ample parking with a total of 176 spaces; Parking ratio is 8.4 parking spaces per 1,000 SF
- Located near Seminole State College Sanford / Lake Mary Campus