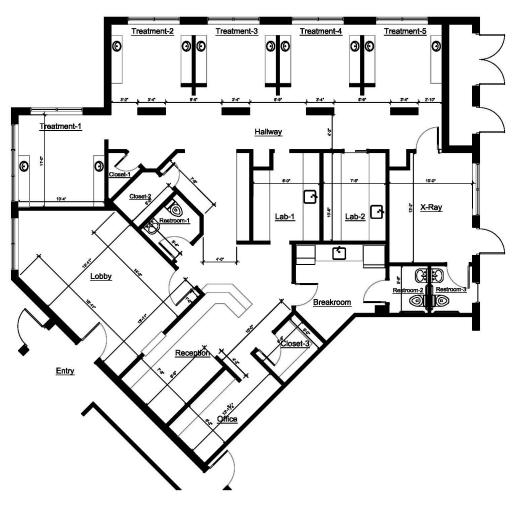

#### Spaces:

Bldg./ Suite Space Available Price Date Available Description

6001 / 101 2,700 RSF TBD January 1, 2023 Office / Medical / Dental

Space