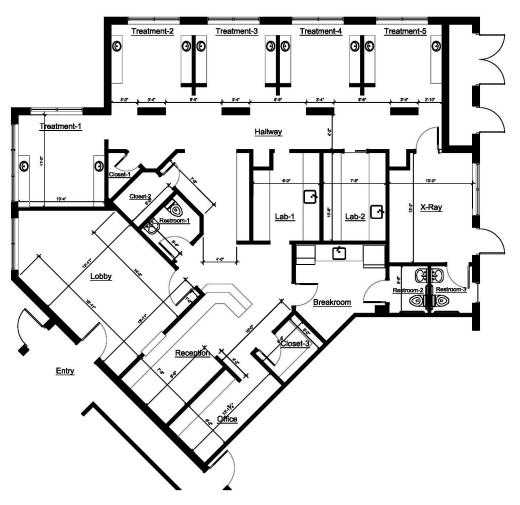

#### Spaces:

Bldg./ Suite Space Available Price Date Available Description

6001 / 101 2,700 RSF TBD July 1, 2023 Office / Medical / Dental

Space