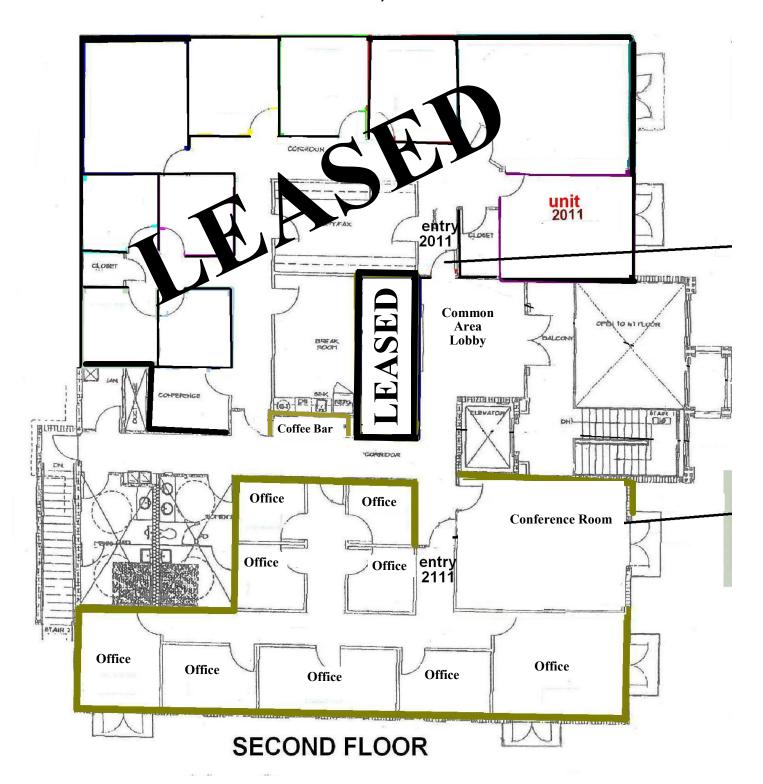

#### Spaces:

Bldg./ Suite Space Available Price Lease Type Date Available Description
5971 / Suite 2111 2,589 RSF TBD Mod. Gross Now See Floor Plan