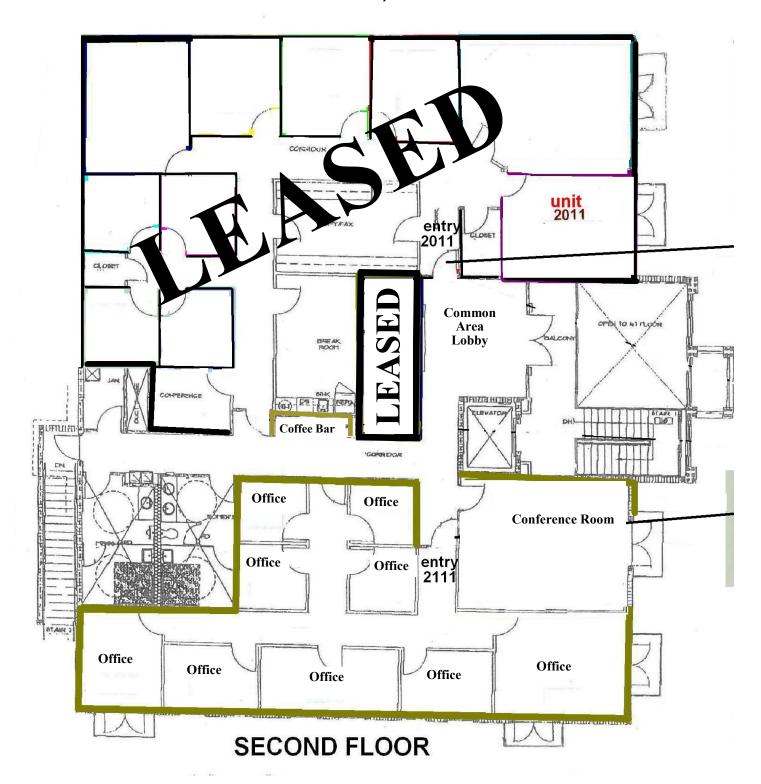

#### Spaces:

Bldg./ Suite Space Available Price Lease Type Date Available Description

5971 / Suite 2111 2,589 RSF TBD Mod. Gross - Now See Floor Plan Electric & Water Included.