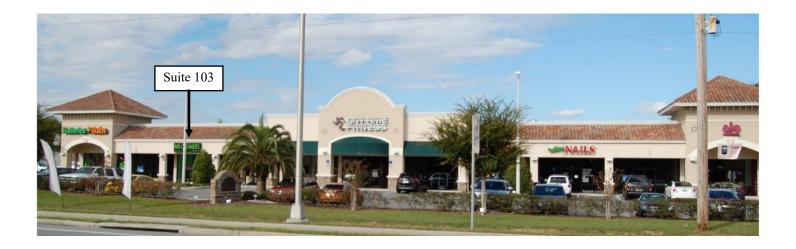

## Site Plan:

| 101<br>102<br>103 | 104 | c01<br>108 | 109<br>110 | 111 |
|-------------------|-----|------------|------------|-----|
|-------------------|-----|------------|------------|-----|

Suite 103: 1,400 SF

| Suite | Space Available | Min Divisible Max Contiguous Price |          | Date Available Description |     |        |
|-------|-----------------|------------------------------------|----------|----------------------------|-----|--------|
| 103   | 1,400 SF        | 1,400 SF                           | 1,400 SF | TBD                        | Now | Retail |