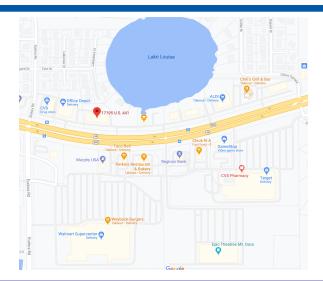

## Lake Louise Plaza

Retail Space for Lease

|         | 17195 US Highway 441<br>Mount Dora, Florida 32757<br>Property Details:                                          |                                                                   |  |
|---------|-----------------------------------------------------------------------------------------------------------------|-------------------------------------------------------------------|--|
|         | Total Space Available<br>Rental Rate<br>Min. Divisible<br>Max. Contiguous<br>Property Type<br>Property Sub-type | 1,400 SF<br>TBD<br>1,400 SF<br>1,400 SF<br>Retail<br>Strip Center |  |
|         | Zoned                                                                                                           | General Commercial                                                |  |
|         |                                                                                                                 | Suburban Corridor                                                 |  |
|         | Year Built                                                                                                      | 2007                                                              |  |
| Spaces: |                                                                                                                 |                                                                   |  |

## **Location Description:**

- High visibility in busy commercial corridor of Mount
  Dora
- Nearby major retailers include Walmart & Target
- Built in 2007
- Zoned General Commercial / Suburban Corridor
- AADT 51,000 cars on US Hwy 441

Commercial Sales & Leasing + Property Management + Project Development + Acquisitions & Dispositions + Construction Services Southeastern Realty Group, Inc. - 933 Lee Road Suite 400 - Orlando, FL 32810 - *t*: 407-629-5595 - *f*: 407-645-2035 Lake Louise Plaza 17195 US Highway 441 Mount Dora, Florida 32757