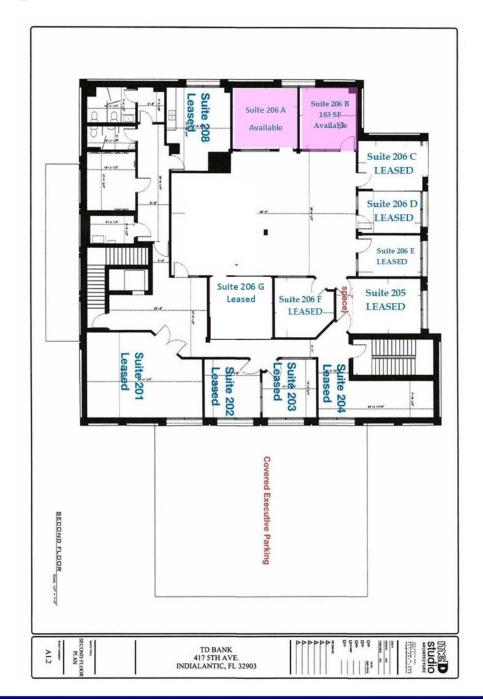

## Floorplan - Second Floor

Commercial Sales & Leasing | Property Management | Project Development | Acquisitions & Dispositions | Construction Services Southeastern Realty Group, Inc. - 933 Lee Road Suite 400 - Orlando, FL 32810 - & 407-629-5595 - £ 407-645-2035

# 417 Fifth Avenue Indialantic, FL 32903

| Spa | ces: |
|-----|------|
|-----|------|

| Suite | Space Available | Price | Date Available | Description         |
|-------|-----------------|-------|----------------|---------------------|
| 101   | 4,665 SF        | TBD   | March 1, 2022  | Medical/Office/Bank |
| 206A  | 183 SF          | TBD   | Vacant         | Mini-Suite          |
| 206B  | 183 SF          | TBD   | Vacant         | Mini-Suite          |