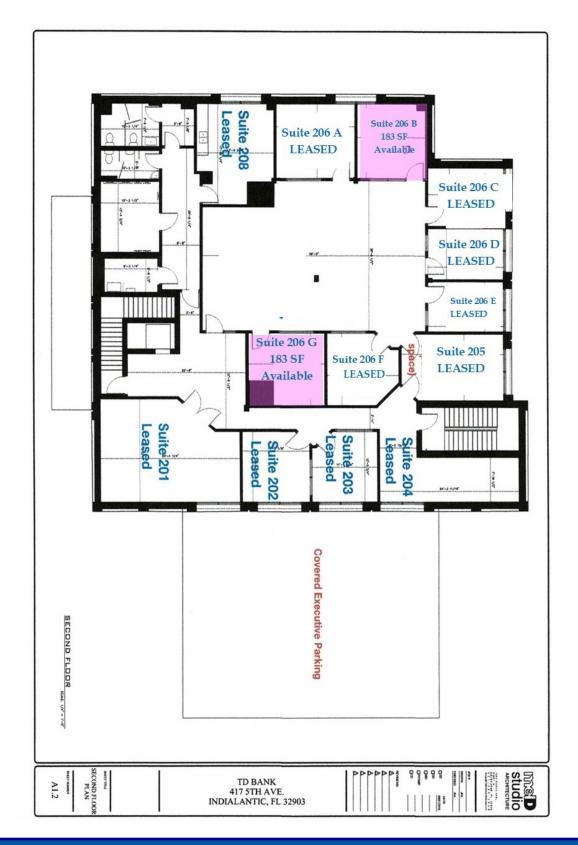

# 417 Fifth Avenue Indialantic, FL 32903

| Spaces: | • |
|---------|---|
|---------|---|

| Suite | Space Available | Price | Date Available | Description         |
|-------|-----------------|-------|----------------|---------------------|
| 101   | 4,665 SF        | TBD   | March 1, 2022  | Medical/Office/Bank |
| 206B  | 183 SF          | TBD   | Vacant         | Mini-Suite          |
| 206G  | 183 SF          | TBD   | Vacant         | Mini-Suite          |

## Floorplan - Second Floor

Commercial Sales & Leasing | Property Management | Project Development | Acquisitions & Dispositions | Construction Services

Southeastern Realty Group, Inc. - 933 Lee Road Suite 400 - Orlando, FL 32810 - t: 407-629-5595 - f: 407-645-2035