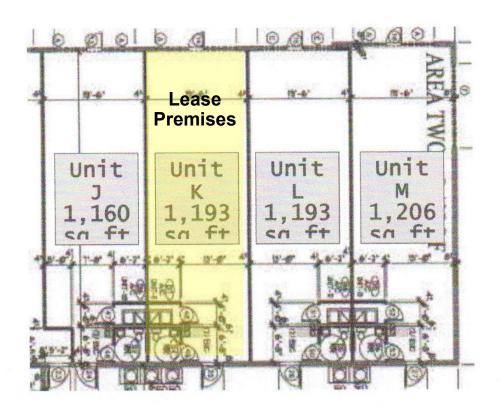

# Suite 2244-K - Floorplan:

2244 E. Irlo Bronson Memorial Hwy. Suite K Kissimmee, FL 34744

1,193 RSF