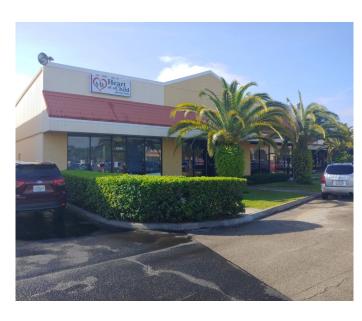

## Palm Plaza

### Retail/Office Space for Lease



2244 E. Irlo Bronson Memorial Hwy Kissimmee, Florida 34744

#### **Property Details:**

Total Space Available 1,193 RSF
Rental Rate TBD
Min. Divisible 1,193 RSF
Max. Contiguous 1,193 RSF
Property Type Retail Strip Center
Zoning PD

(Planned Development)

Spaces:
Suite Space Available Price Date Available Description

2244 - K 1,193 RSF TBD 4/15/2022 Former pharmacy space

#### **Location Description:**

- Located at the Florida Turnpike Exit 244 and Hwy
   192 in the high growth area of Kissimmee
- High Density residential subdivisions within 5-mile radius
- Population 5-mile radius: 127,905
- Average Household Income: \$55,658
- Traffic Count: 58,000 cars per day
- Permitted uses include retail, office, restaurant, medical office and many more



Commercial Sales & Leasing | Property Ma