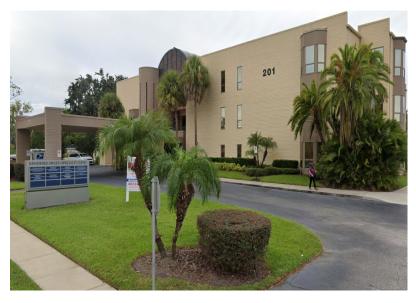

## Kissimmee Multi Specialty Clinic Building

Office Space for Lease

## 201 W. Hilda Street, Suite 23, Kissimmee, FL 34741

Property Details:

| Total Space Available | 1,260 RSF      |
|-----------------------|----------------|
| Rental Rate           | TBD            |
| Min. Divisible        | 1,260 RSF      |
| Max. Contiguous       | 1,260 RSF      |
| Property Type         | Office         |
| Property Sub Type     | Medical Office |

## Features:

- Located in medical office complex adjacent to AdventHealth Kissimmee hospital campus
- On Highway 441 and minutes from Osceola Parkway, Hunters Creek and the Florida Turnpike
- Plenty of convenient parking