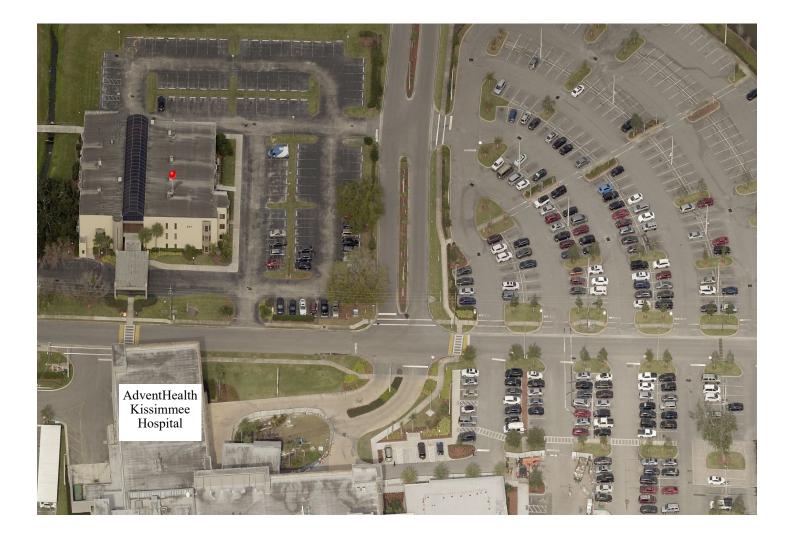

## Features:

- Located in medical office complex adjacent to AdventHealth Kissimmee hospital campus
- On Highway 441 and minutes from Osceola Parkway, Hunters Creek and the Florida Turnpike
- Plenty of convenient parking

## Site Overview:

201 W. Hilda Street Kissimmee, FL 34741

Commercial Sales & Leasing | Property Management | Project Development | Acquisitions & Dispositions | Construction Services Southeastern Realty Group, Inc. - 933 Lee Road Suite 400 - Orlando, FL 32810 - *t*: 407-629-5595 - *f*: 407-645-2035