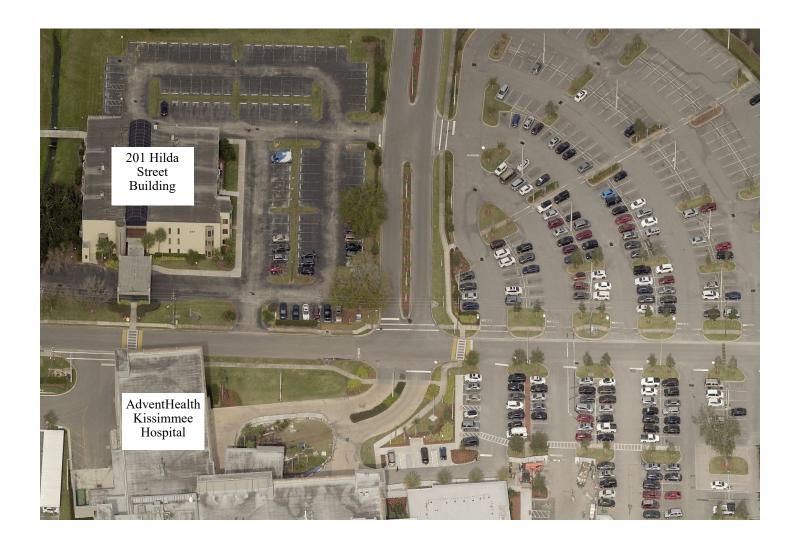

h Kissimmee Hospital campus off of Orange Blossom Trail
- Minutes from Osceola Parkway, Hunters Creek and the Florida Turnpike
- Plenty of convenient parking



Commercial Sales & Leasing | Property Management | Project Development | Acquisitions & Dispositions | Construction Services Southeastern Realty Group, Inc. - 933 Lee Road Suite 400 - Orlando, FL 32810 - t: 407-629-5595 - f: 407-645-2035

## Floor Plan:



For Illustration Purposes Only. All Dimensions Are Approximate.

201 Hilda Street, Suite 22 Kissimmee, FL 34741 1,396 RSF

Commercial Sales & Leasing | Property Management | Project Development | Acquisitions & Dispositions | Construction Services

Southeastern Realty Group, Inc. - 933 Lee Road Suite 400 - Orlando, FL 32810 - t: 407-629-5595 - f: 407-645-2035

## Site Overview:



201 Hilda Street Kissimmee, FL 34741