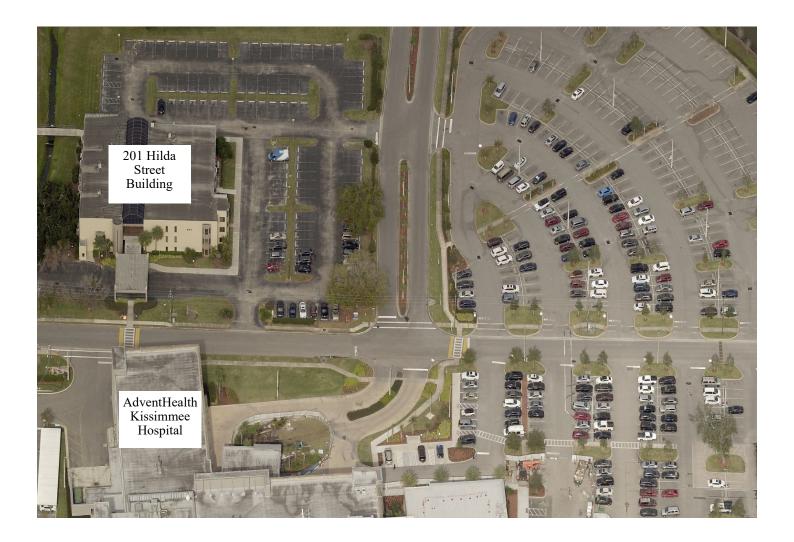

## Site Overview:

201 Hilda Street Kissimmee, FL 34741

Commercial Sales & Leasing | Property Management | Project Development | Acquisitions & Dispositions | Construction Services Southeastern Realty Group, Inc. - 933 Lee Road Suite 400 - Orlando, FL 32810 - *t*: 407-629-5595 - *f*: 407-645-2035

Features:

- Space layout as a doctor's office
- Medical office complex adjacent to AdventHealth Kissimmee Hospital campus off of Orange Blossom Trail
- Minutes from Osceola Parkway, Hunters Creek and the Florida Turnpike
- Plenty of convenient parking