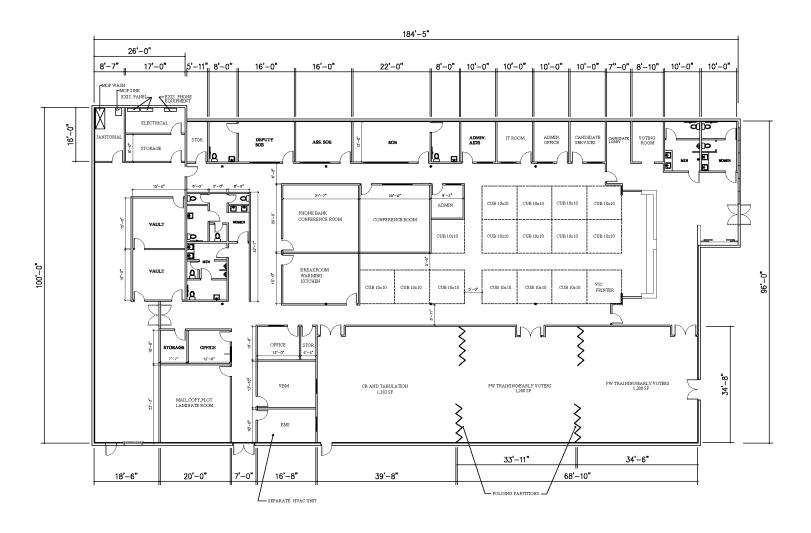

| Retail/Office |

### **Location Description:**

- Traffic Count of 68,651 AADT (Corner of Taylor Rd. & South Woodland Blvd.)
- Nearby Tenants include Wawa, Gator's Dockside Restaurant, UPS Store, Pinch A Penny, Dollar Tree, & Future Home to State of the Art 18,000 SF Pickleball Wellness Center
- 2023 estimated average household income: \$83,678
- 2023 estimated population within 3 miles: 44,992
- 2023 estimated households within 3 miles: 16,784
- Estimated daytime population within 3 miles: 40,972



Commercial Sales & Leasing | Property Management | Project Development | Acquisitions & Dispositions | Construction Services Southeastern Realty Group, Inc. - 933 Lee Road Suite 400 - Orlando, FL 32810 - t: 407-629-5595 - f: 407-645-2035

# DeLand Area Retail Map:



# Floor Plan:



1750 S. Woodland Blvd. Deland, FL 32720 17,106 SF