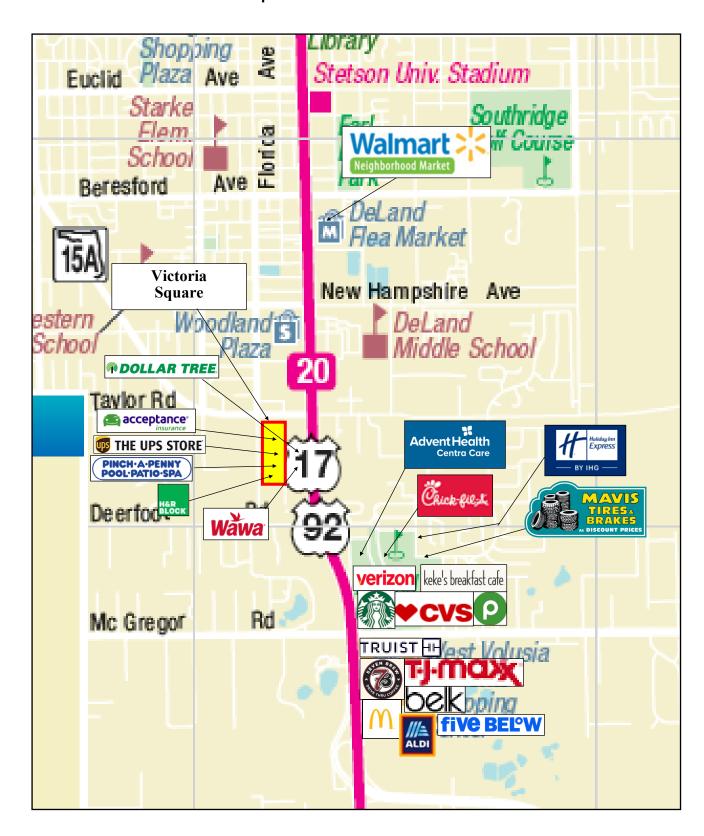

Pricing | ,              | Retail/Office |

#### **Location Description:**

- Traffic Count of 68,651 AADT (Corner of Taylor Rd. & South Woodland Blvd.)
- Nearby Tenants include Wawa, Gator's Dockside Restaurant, UPS Store, Pinch A Penny, Dollar Tree, & Future Home to State of the Art 18,000 SF Pickleball Wellness Center
- 2023 estimated average household income: \$83,678
- 2023 estimated population within 3 miles: 44,992
- 2023 estimated households within 3 miles: 16,784
- Estimated daytime population within 3 miles: 40,972



Commercial Sales & Leasing | Property Management | Project Development | Acquisitions & Dispositions | Construction Services Southeastern Realty Group, Inc. - 933 Lee Road Suite 400 - Orlando, FL 32810 - 1: 407-629-5595 - 1: 407-645-2035

# DeLand Area Retail Map:



# Floor Plan:



# Floor Plan:



Southeastern Realty Group 933 Lee Road, Suite 400, Orlando, Florida 32810 407-629-5595 phone, 407-645-2035 fax Visit our website at www.southeasternrealty.com



# Victoria Square

### Retail/Office Space Available



# 1750 S. Woodland Blvd., DeLand, FL 32720

### **Property Details:**

| Total Space Available | 17,106 SF |
|-----------------------|-----------|
| Rental Rate           | TBD       |
| Min. Divisible        | 17,106 SF |
|                       | 4- 400 0- |

Max. Contiguous 17,106 SF **Property Type** Retail

Year Built 1990

**Traffic Count** 68,651 AADT

**Zoning Description** PD (Planned Development)

#### Spaces:

| Suite | Space Available | Min Divisible | Max Contiguous | Price   | Date Available | Description   |
|-------|--------