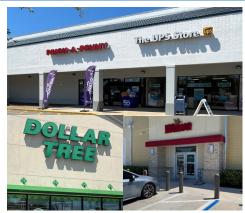

#### **Location Description:**

- Traffic Count of 68,651 AADT (Corner of Taylor Rd. & South Woodland Blvd.)
- Nearby Tenants include Wawa, Gator's Dockside Restaurant, UPS Store, Pinch A Penny, Dollar Tree, & Future Home to State of the Art 18,000 SF Pickleball Wellness Center
- 2023 estimated average household income: \$83,678
- 2023 estimated population within 3 miles: 44,992
- 2023 estimated households within 3 miles: 16,784
- Estimated daytime population within 3 miles: 40,972

### **Location Description:**

- Traffic Count of 68,651 AADT (Corner of Taylor Rd. & South Woodland Blvd.)
- Nearby Tenants include Wawa, Gator's Dockside Restaurant, UPS Store, Pinch A Penny, Dollar Tree, & Future Home to State of the Art 18,000 SF Pickleball Wellness Center
- 2023 estimated average household income: \$83,678
- 2023 estimated population within 3 miles: 44,992
- 2023 estimated households within 3 miles: 16,784
- Estimated daytime population within 3 miles: 40,972