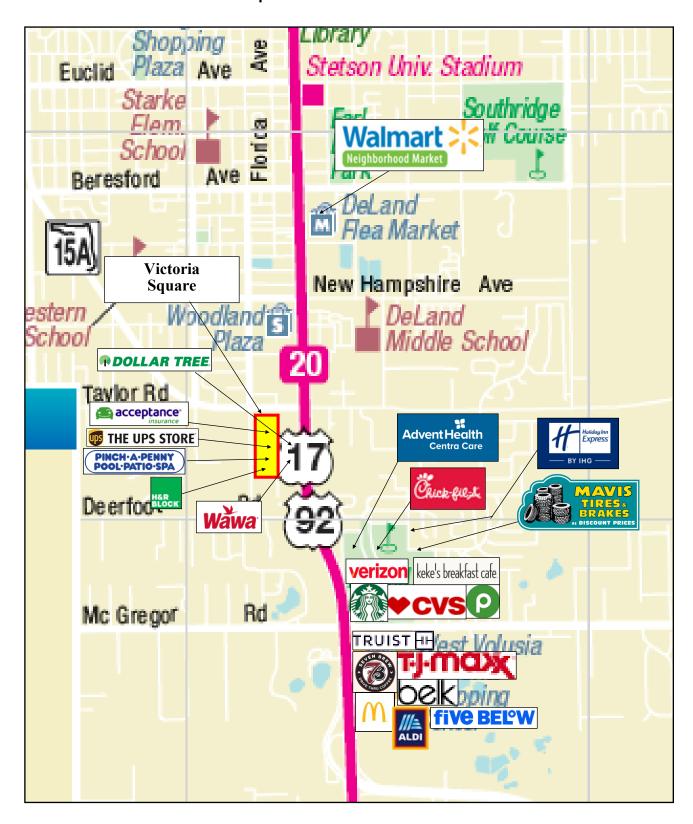

# DeLand Area Retail Map:

#### **Location Description:**

- Traffic Count of 68,651 AADT (Corner of Taylor Rd. & South Woodland Blvd.)
- Nearby Tenants include Wawa, Gator's Dockside Restaurant, UPS Store, Pinch A Penny, Dollar Tree, & Future Home to State of the Art 18,000 SF Pickleball Wellness Center
- 2023 estimated average household income: \$83,678
- 2023 estimated population within 3 miles: 44,992
- 2023 estimated households within 3 miles: 16,784
- Estimated daytime population within 3 miles: 40,972