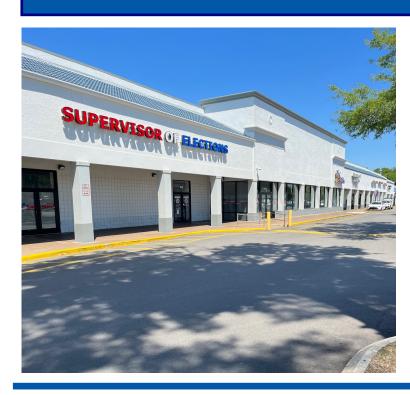

# 1720 & 1780 S. Woodland Blvd., DeLand, FL 32720

#### **Location Description:**

- Traffic Count of 68,651 AADT (Corner of Taylor Rd. & South Woodland Blvd.)
- Nearby Tenants include Wawa, Gator's Dockside Restaurant, UPS Store, Pinch A Penny, Dollar Tree, & Future Home to State of the Art 18,000 SF Pickleball Wellness Center
- 2023 estimated average household income: \$83,678
- 2023 estimated population within 3 miles: 44,992
- 2023 estimated households within 3 miles: 16,784
- Estimated daytime population within 3 miles: 40,972