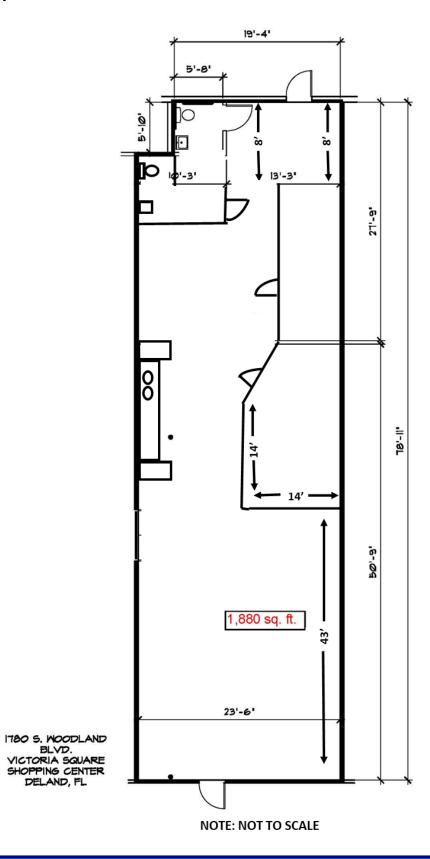

# Floor Plan:

### Spaces:

| Suite | Space Available | Min Divisible | Max Contiguous | Price              | Date Available | Description   |
|-------|-----------------|---------------|----------------|--------------------|----------------|---------------|
| 1720  | 3,000 SF        | 3,000 SF      | 3,000 SF       | Call fo<br>Pricing | ,              | Retail/Office |
| 1780  | 1,880 SF        | 1,880 SF      | 1,880 SF       | Call fo<br>Pricing | ,              | Retail/Office |