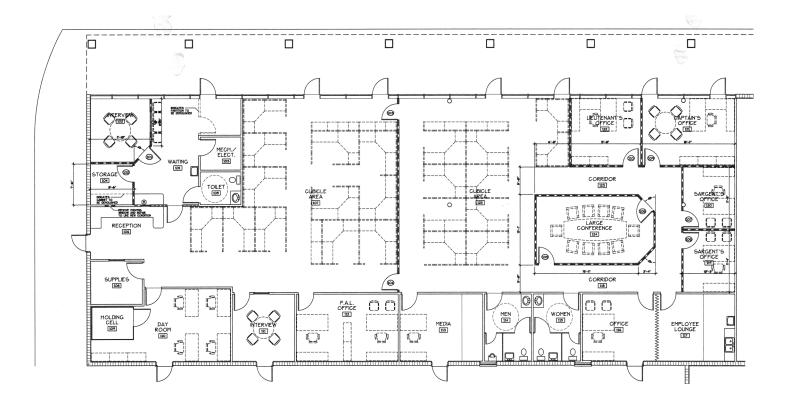

## Floor Plan:

1706 S. Woodland Blvd. Deland, FL 32720 6,250 SF

Southeastern Realty Group 933 Lee Road, Suite 400, Orlando, Florida 32810 407-629-5595 phone, 407-645-2035 fax Visit our website at www.southeasternrealty.com