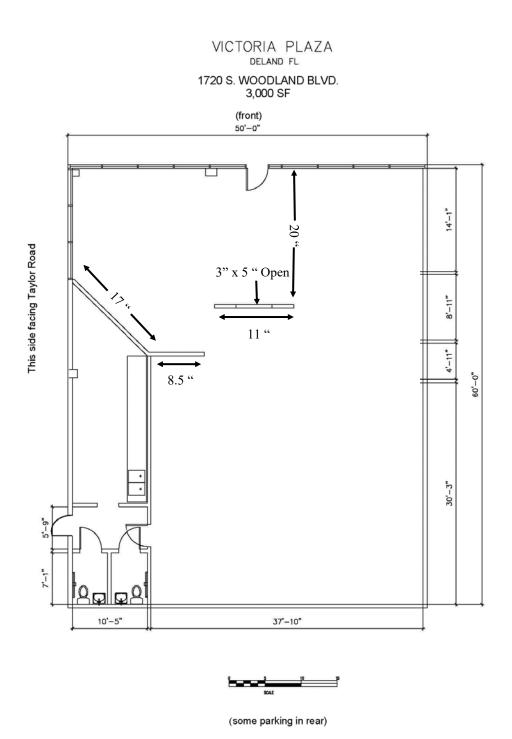

## Victoria Square - Unit 1720 Floor Plan:

### **Available Spaces:**

1720 S. Woodland Blvd. Deland, FL 32720 3,000 SF

1780 S. Woodland Blvd. Deland, FL 32720 1,880 SF