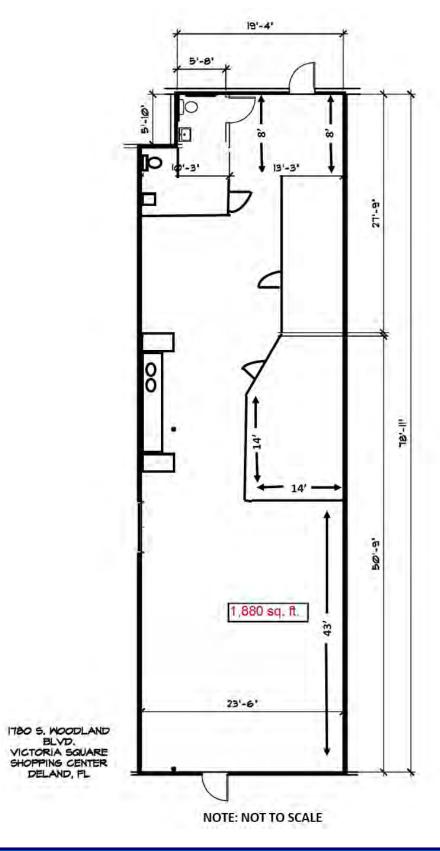

## Victoria Square - Unit 1780 Floor Plan:

Southeastern Realty Group 933 Lee Road, Suite 400, Orlando, Florida 32810 407-629-5595 phone, 407-645-2035 fax Visit our website at www.southeasternrealty.com

### **Available Spaces:**

1720 S. Woodland Blvd. Deland, FL 32720 3,000 SF

1780 S. Woodland Blvd. Deland, FL 32720 1,880 SF