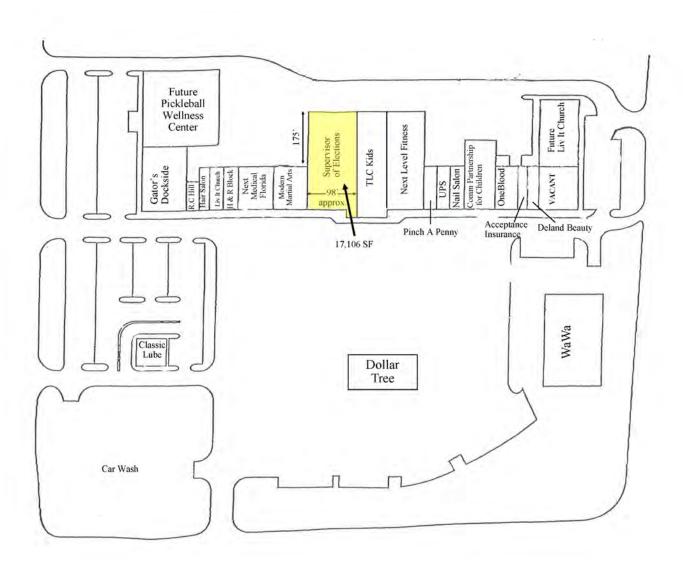

## Victoria Square Site Plan:

# Available Space:

1750 S. Woodland Blvd. Deland, FL 32720 17,106 SF

## **Available Space:**

1750 S. Woodland Blvd. Deland, FL 32720 17,106 SF