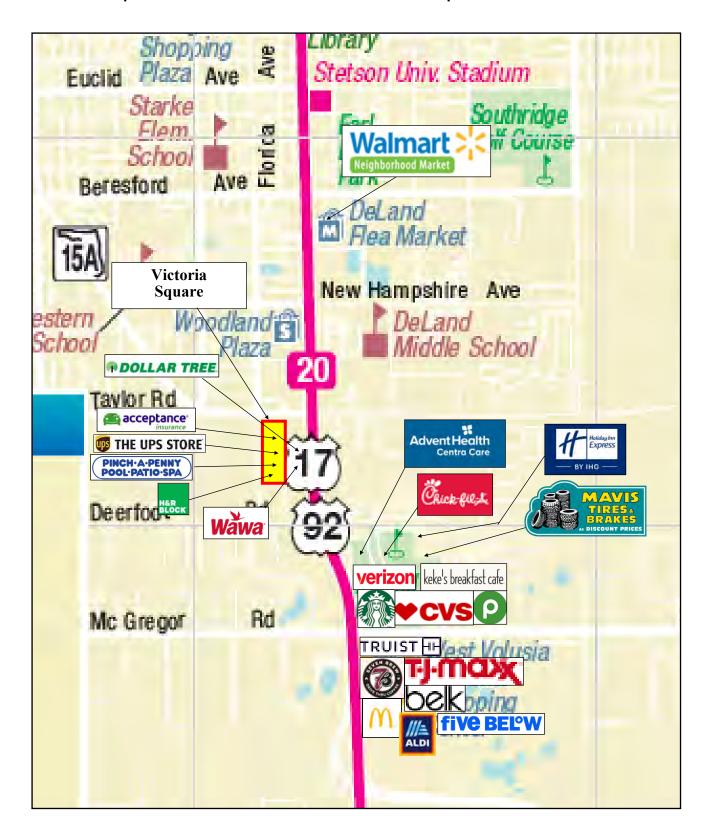

| Retail/Office |

#### **Location Description:**

- Traffic Count of 68,651 AADT (Corner of Taylor Rd. & South Woodland Blvd.)
- Nearby Tenants include Wawa, Gator's Dockside Restaurant, UPS Store, Pinch A Penny, Dollar Tree, & Future Home to State of the Art 18,000 SF Pickleball Wellness Center
- 2023 estimated average household income: \$83,678
- 2023 estimated population within 3 miles: 44,992
- 2023 estimated households within 3 miles: 16,784
- Estimated daytime population within 3 miles: 40,972



Commercial Sales & Leasing | Property Management | Project Development | Acquisitions & Dispositions | Construction Services Southeastern Realty Group, Inc. - 933 Lee Road Suite 400 - Orlando, FL 32810 - 1: 407-629-5595 - 1: 407-645-2035

### Victoria Square - DeLand Area Retail Map:



## Victoria Square - Unit 1720 Floor Plan:



## Victoria Square - Unit 1780 Floor Plan:



Southeastern Realty Group 933 Lee Road, Suite 400, Orlando, Florida 32810 407-629-5595 phone, 407-645-2035 fax Visit our website at www.southeasternrealty.com

### Victoria Square Site Plan:



### **Available Spaces:**

1720 S. Woodland Blvd. Deland, FL 32720 3,000 SF

1780 S. Woodland Blvd. Deland, FL 32720 1,880 SF

### Victoria Square Survey:



### **Available Spaces:**

1720 S. Woodland Blvd. Deland, FL 32720 3,000 SF

1780 S. Woodland Blvd. Deland, FL 32720 1,880 SF

17 106 SE



# Victoria Square

### Retail/Office Space Available



### 1750 S. Woodland Blvd., DeLand, FL 32720

### **Property Details:**

| Total Space Available | 17,100 31 |
|-----------------------|-----------|
| Rental