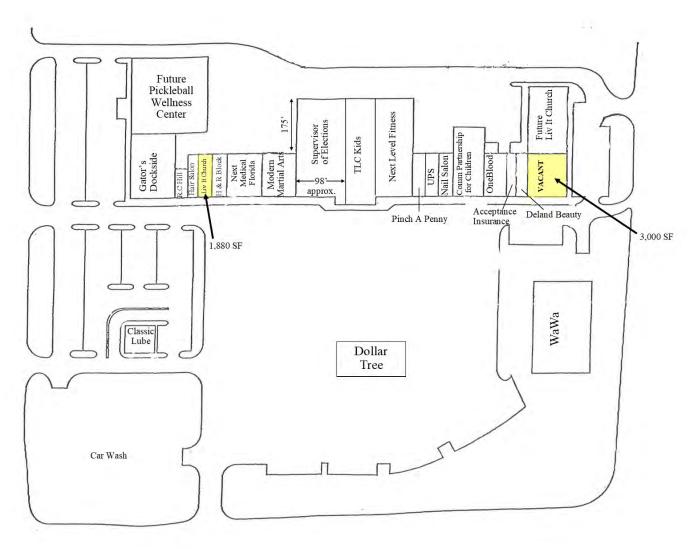

Wellness Center
- 2023 estimated average household income: \$83,678
- 2023 estimated population within 3 miles: 44,992
- 2023 estimated households within 3 miles: 16,784
- Estimated daytime population within 3 miles: 40,972



Commercial Sales & Leasing | Property Management | Project Development | Acquisitions & Dispositions | Construction Services Southeastern Realty Group, Inc. - 933 Lee Road Suite 400 - Orlando, FL 32810 - 1: 407-629-5595 - 1: 407-645-2035

### Victoria Square - DeLand Area Retail Map:



## Victoria Square - Unit 1720 Floor Plan:



## Victoria Square - Unit 1780 Floor Plan:



Southeastern Realty Group 933 Lee Road, Suite 400, Orlando, Florida 32810 407-629-5595 phone, 407-645-2035 fax Visit our website at www.southeasternrealty.com

### Victoria Square Site Plan:



### **Available Spaces:**

1720 S. Woodland Blvd. Deland, FL 32720 3,000 SF

1780 S. Woodland Blvd. Deland, FL 32720 1,880 SF

### Victoria Square Survey:



### **Available Spaces:**

1720 S. Woodland Blvd. Deland, FL 32720 3,000 SF

1780 S. Woodland Blvd. Deland, FL 32720 1,880 SF

17 106 SE



# Victoria Square

### Retail/Office Space Available



### 1750 S. Woodland Blvd., DeLand, FL 32720

### **Property Details:**

| Total Space Available | 17,100 31 |
|-----------------------|-----------|
| Rental Rate           | TBD       |
| Min. Divisible        | 17,106 SF |
|                       | 4- 400 0- |

Total Space Available

Max. Contiguous 17,106 SF
Property Type Retail

Year Built 1990

Traffic Count 68,651 AADT

Zoning Description PD (Planned Development)

#### Spaces:

| Suit