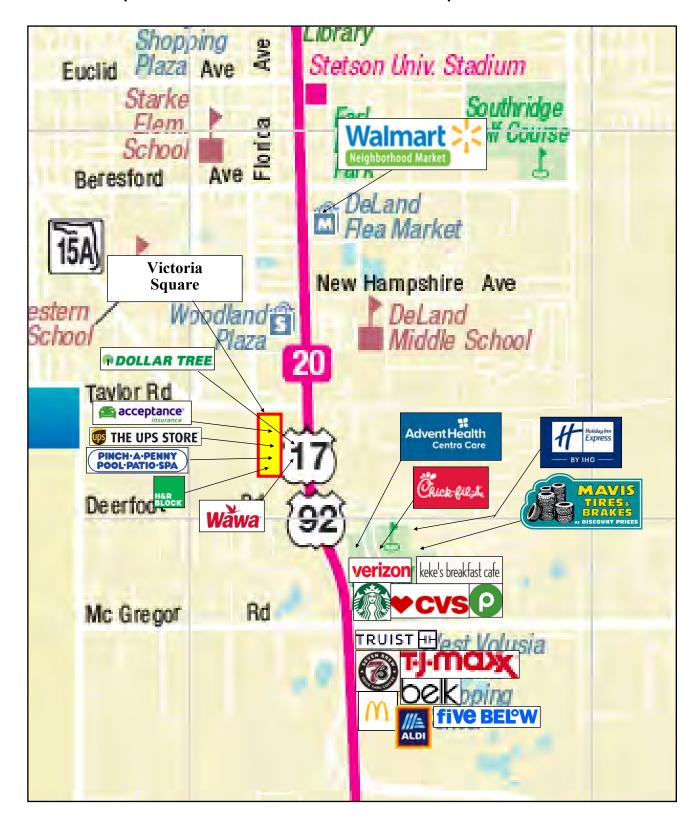

| Retail/Office |

### **Location Description:**

- Traffic Count of 68,651 AADT (Corner of Taylor Rd. & South Woodland Blvd.)
- Nearby Tenants include Wawa, Gator's Dockside Restaurant, UPS Store, Pinch A Penny, Dollar Tree, & Future Home to State of the Art 18,000 SF Pickleball Wellness Center
- 2023 estimated average household income: \$83,678
- 2023 estimated population within 3 miles: 44,992
- 2023 estimated households within 3 miles: 16,784
- Estimated daytime population within 3 miles: 40,972



Commercial Sales & Leasing | Property Management | Project Development | Acquisitions & Dispositions | Construction Services Southeastern Realty Group, Inc. - 933 Lee Road Suite 400 - Orlando, FL 32810 - 1: 407-629-5595 - 1: 407-645-2035

### Victoria Square - DeLand Area Retail Map:



## Victoria Square - Unit 1750 Floor Plan:



Available Space: 1750 S. Woodland Blvd. Deland, FL 32720 17,106 SF

## Victoria Square Site Plan:



# Available Space:

1750 S. Woodland Blvd. Deland, FL 32720 17,106 SF

### Victoria Square Survey:



## **Available Space:**

1750 S. Woodland Blvd. Deland, FL 32720 17,106 SF