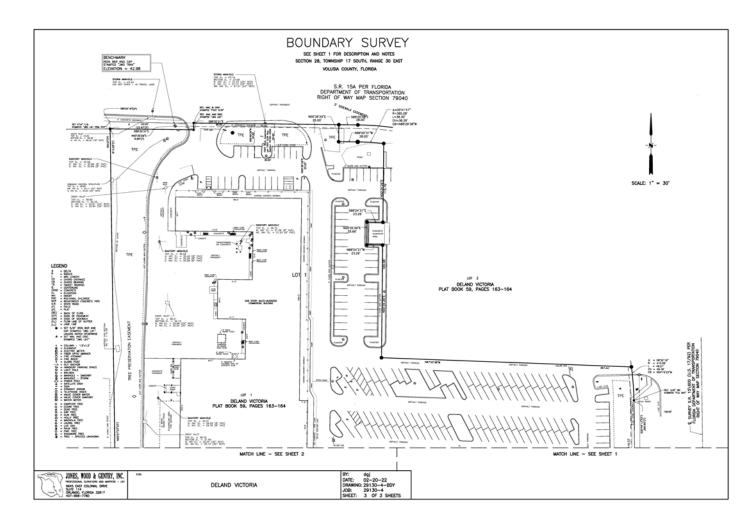

iles: 16,784
- Estimated daytime population within 3 miles: 40,972



Commercial Sales & Leasing | Property Management | Project Development | Acquisitions & Dispositions | Construction Services Southeastern Realty Group, Inc. - 933 Lee Road Suite 400 - Orlando, FL 32810 - 1: 407-629-5595 - 1: 407-645-2035

### Victoria Square - DeLand Area Retail Map:



## Victoria Square - Unit 1720 Floor Plan:



## Victoria Square - Unit 1780 Floor Plan:



Southeastern Realty Group 933 Lee Road, Suite 400, Orlando, Florida 32810 407-629-5595 phone, 407-645-2035 fax Visit our website at www.southeasternrealty.com

### Victoria Square Site Plan:



### **Available Spaces:**

1720 S. Woodland Blvd. Deland, FL 32720 3,000 SF

1780 S. Woodland Blvd. Deland, FL 32720 1,880 SF

### Victoria Square Survey:



### **Available Spaces:**

1720 S. Woodland Blvd. Deland, FL 32720 3,000 SF

1780 S. Woodland Blvd. Deland, FL 32720 1,880 SF

17 106 SE



# Victoria Square

### Retail/Office Space Available



### 1750 S. Woodland Blvd., DeLand, FL 32720

### **Property Details:**

| Total Space Available | 17,100 31 |
|-----------------------|-----------|
| Rental Rate           | TBD       |
| Min. Divisible        | 17,106 SF |
|                       | 4- 400 0- |

Total Space Available

Max. Contiguous 17,106 SF
Property Type Retail

Year Built 1990

Traffic Count 68,651 AADT

Zoning Description PD (Planned Development)

#### Spaces:

| Suite | Space Available | Min Divisible | Max Contiguous | Price   | Date Available | Description   |
|-------|-----------------|---------------|----------------|