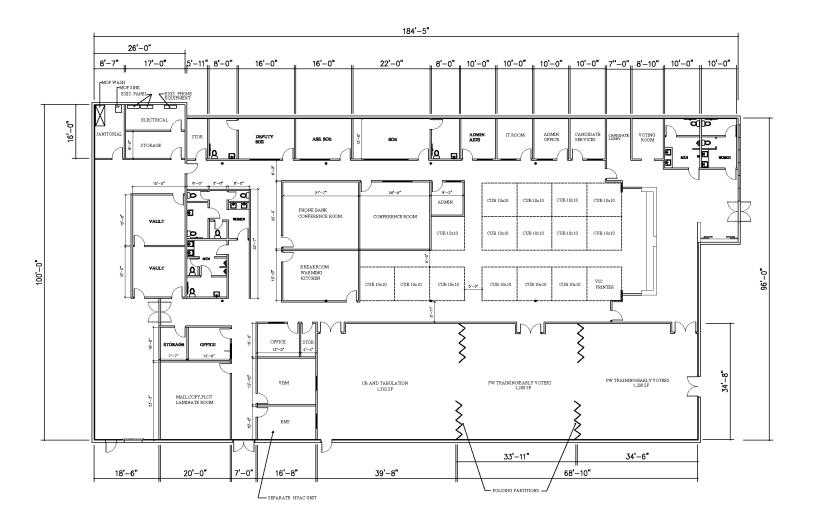

## Victoria Square - Unit 1750 Floor Plan:

Available Space: 1750 S. Woodland Blvd. Deland, FL 32720 17,106 SF