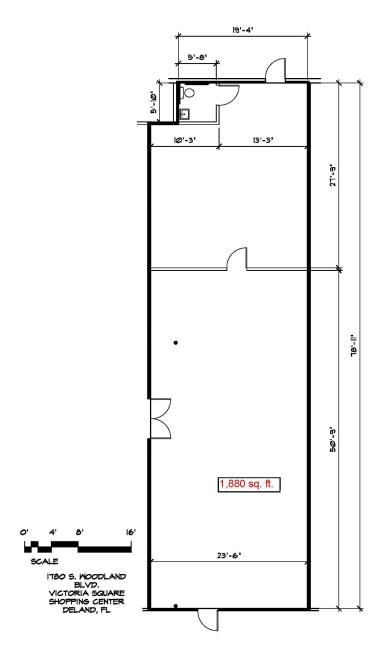

-|-----------------|---------------|-----------------------|-------|----------------|---------------|
| 1780  | 1,880 SF        | 1,880 SF      | 1,880 SF              | TBD   | Now            | Retail/Office |

### **Location Description:**

- Abundance of parking and great visibility
- Located in DeLand's expanding commercial corridor
- Busy corner of 15A (Spring Garden) & Hwy 17-92
- 2020 estimated average household income: \$55,010
- 2020 estimated population within 5 miles: 76,061
- 2020 estimated households within 5 miles: 29,185



Commercial Sales & Leasing + Property Management + Project Development + Acquisitions & Dispositions + Construction Services

Southeastern Realty Group, Inc. - 933 Lee Road Suite 400 - Orlando, FL 32810 - t: 407-629-5595 - t: 407-645-2035

# Floor Plan:



1780 S. Woodland Blvd. Deland, FL 32720 1,880 SF