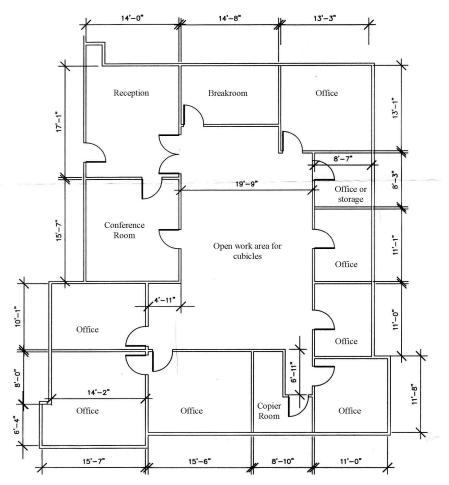

## 2211 Lee Road - Suite 109 Floorplan:

2,947 Rentable Square Feet

EXISTING.PLAN: EXECUTIVE.SQUARE SUITE/109 2211.LEE.RD.

2,947 RSF Available