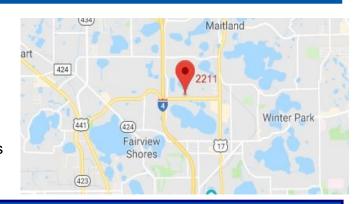

## 2211 Lee Road, Winter Park, FL 32789

#### **Location Description:**

- Winter Park address/ Good Parking
- Two story, Full-Service Office building
- Convenient access to I-4 and US Hwy 17-92
- Minutes from Downtown Winter Park,
  Downtown Orlando, Maitland, and Altamonte Springs
- Close to new retail/ restaurants in Winter Park