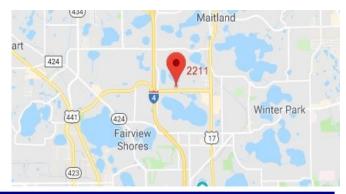

# 2211 Lee Road, Winter Park, FL 32789

**Property Details:** 

| Total Space Available | 1,719 RSF |
|-----------------------|-----------|
| Rental Rate           | TBD       |
| Min. Divisible        | 627 RSF   |
| Max. Contiguous       | 1,092 RSF |
| Property Type         | Office    |
| Building Size         | 19,923 SF |
| Class                 | В         |
| Zoning Description    | O-1       |

Location Description:

- Winter Park address/ Good Parking
- Convenient access to I-4 and US Hwy 17-92
- Minutes from Downtown Winter Park, Downtown Orlando, Maitland, and Altamonte Springs
- Close to new retail / restaurants in Winter Park & Bus Line