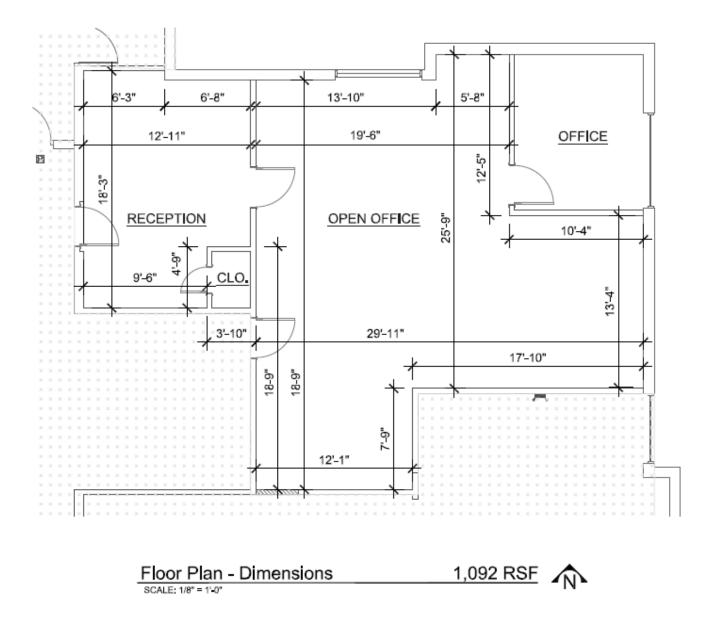

### 2211 Lee Road - Suite 213 Floor Plan:

Dimensions are approximate

1,092 RSF Available

Southeastern Realty Group 933 Lee Road, Suite 400, Orlando, Florida 32810 407-629-5595 phone, 407-645-2035 fax Visit our website at www.southeasternrealty.com