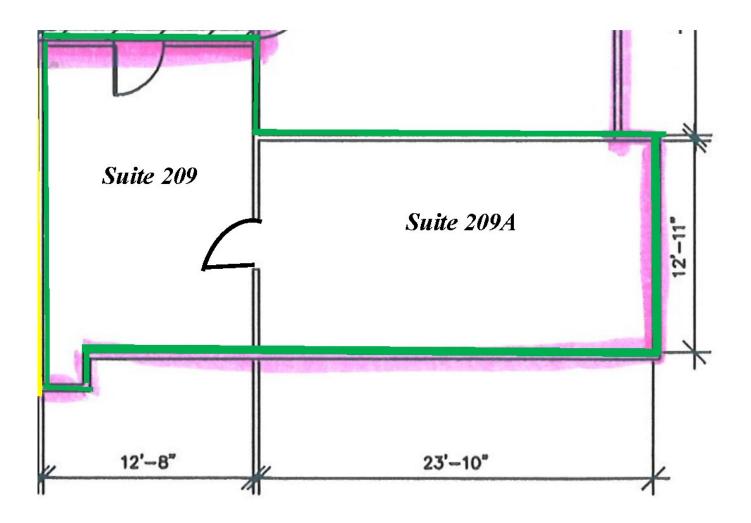

### Spaces:

| Suite      | Space Available | Term           | Price | Lease Type   | Date Available | Description                |
|------------|-----------------|----------------|-------|--------------|----------------|----------------------------|
| 209 / 209A | 627 RSF         | Negotiable     | TBD   | Full Service | July 1, 2025   | See attached<br>floor plan |
| 213        | 1,092 RSF       | 3 - 5<br>Years | TBD   | Full Service | 120 Days       | See attached<br>floor plan |

The information contained herein is from sources deemed reliable, but no warranty or representation is made as to the accuracy thereof and no liability may be imposed.

627 RSF Available

Southeastern Realty Group 933 Lee Road, Suite 400, Orlando, Florida 32810 407-629-5595 phone, 407-645-2035 fax Visit our website at www.southeasternrealty.com