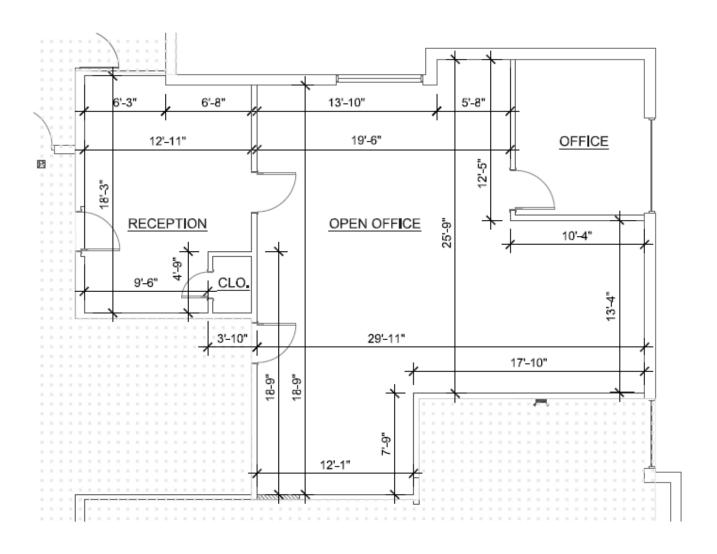

## 2211 Lee Road - Suite # TBD Floor Plan:

Floor Plan - Dimensions 1,092 RSF

Dimensions are approximate

1,092 RSF Available