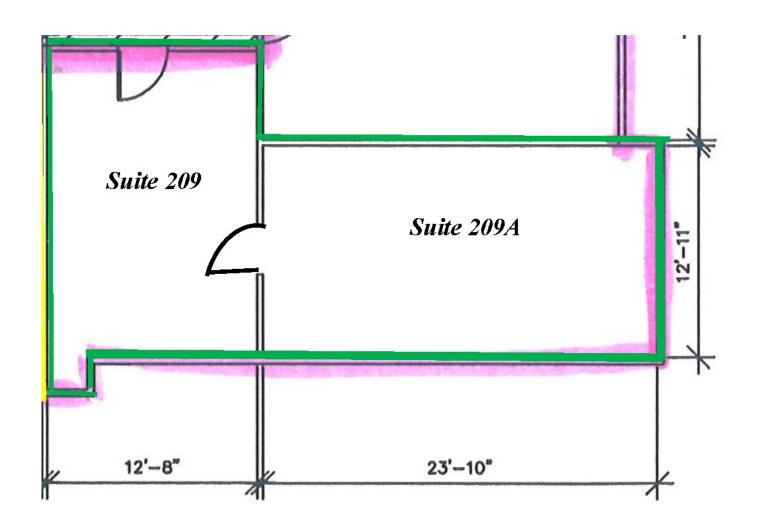

ice | July 1, 2025   | See attached floor plan |

#### **Location Description:**

- Winter Park address/ Good Parking
- Convenient access to I-4 and US Hwy 17-92
- Minutes from Downtown Winter Park,
  Downtown Orlando, Maitland, and Altamonte Springs
- Close to new retail / restaurants in Winter Park & Bus Line



Commercial Sales & Leasing | Property Management | Project Development | Acquisitions & Dispositions | Construction Services Southeastern Realty Group, Inc. - 933 Lee Road Suite 400 - Orlando, FL 32810 - 1: 407-629-5595 - 1: 407-645-2035

## 2211 Lee Road - Suite # TBD Floor Plan:



Floor Plan - Dimensions 1,092 RSF

Dimensions are approximate

1,092 RSF Available

# 2211 Lee Road - Suite 208 Floor Plan:



342 RSF Available

## **2211 Lee Road - Suite 209 / 209A Floor Plan:**



627 RSF Available

# 2211 Lee Road - Suites 208, 209, 209A Combined Floor Plan:



Suite 208 342 RSF Suites 209 & 209A 627 RSF

Total Available 969 RSF