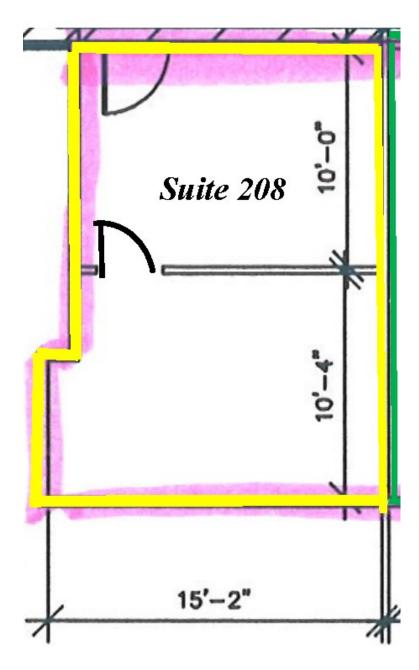

lan |
| 209 / 209A  | 627 RSF         | Negotiable     | TBD   | Full Service | July 1, 2025   | See attached floor plan |

#### **Location Description:**

- Winter Park address/ Good Parking
- Convenient access to I-4 and US Hwy 17-92
- Minutes from Downtown Winter Park,
  Downtown Orlando, Maitland, and Altamonte Springs
- Close to new retail / restaurants in Winter Park & Bus Line



Commercial Sales & Leasing | Property Management | Project Development | Acquisitions & Dispositions | Construction Services Southeastern Realty Group, Inc. - 933 Lee Road Suite 400 - Orlando, FL 32810 - 1: 407-629-5595 - 1: 407-645-2035

## 2211 Lee Road - Suite # TBD Floor Plan:



Floor Plan - Dimensions 1,092 RSF

Dimensions are approximate

1,092 RSF Available

# 2211 Lee Road - Suite 208 Floor Plan:



342 RSF Available

## **2211 Lee Road - Suite 209 / 209A Floor Plan:**



627 RSF Available

# 2211 Lee Road - Suites 208, 209, 209A Combined Floor Plan:



Suite 208 342 RSF Suites 209 & 209A 627 RSF

Total Available 969 RSF