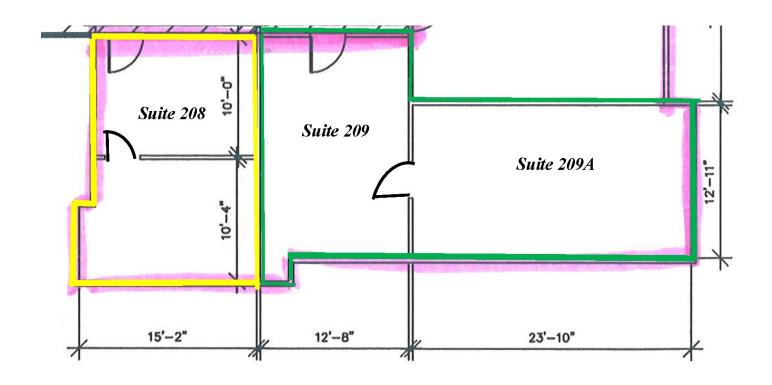

# 2211 Lee Road - Suites 208, 209, 209A Combined Floor Plan:

Suite 208 342 RSF Suites 209 & 209A 627 RSF

Total Available 969 RSF