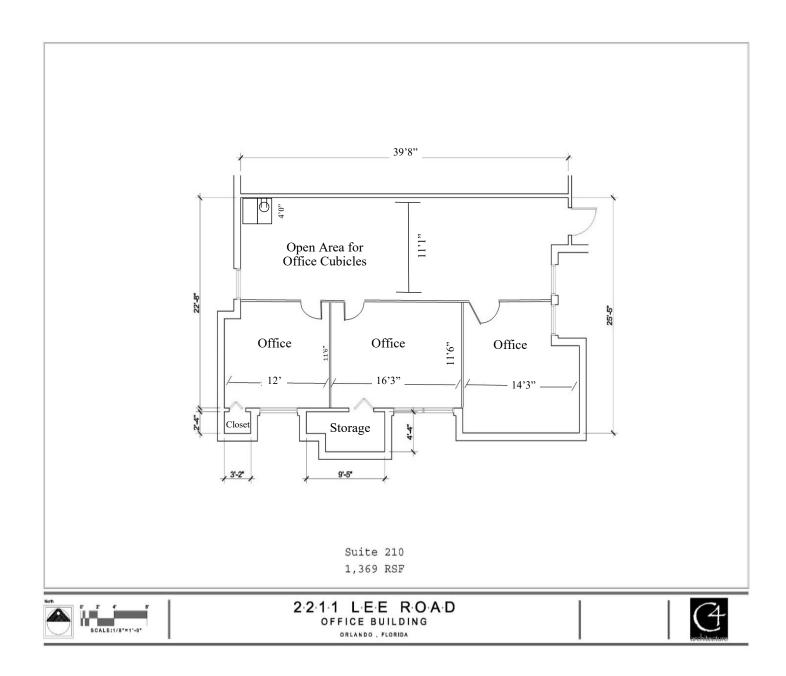

------------|-----------------|------------|-------------|--------------|----------------|--------------|
| 2211 -<br>Suite 210 | 1 369 RSF       | Negotiable | \$20.00 PSF | Full Service | April 1 2023   | See attached |

#### **Location Description:**

- Window view in each office
- Winter Park address/ Good Parking
- Convenient access to I-4 and US Hwy 17-92
- Minutes from Downtown Winter Park,
  Downtown Orlando, Maitland, and Altamonte Springs
- Close to new retail / restaurants in Winter Park & Bus Line



Commercial Sales & Leasing | Property Management | Project Development | Acquisitions & Dispositions | Construction Services

Southeastern Realty Group, Inc. - 933 Lee Road Suite 400 - Orlando, FL 32810 - t: 407-629-5595 - f: 407-645-2035

### 2211 Lee Road - Suite 210 Floorplan:



1,369 RSF Available