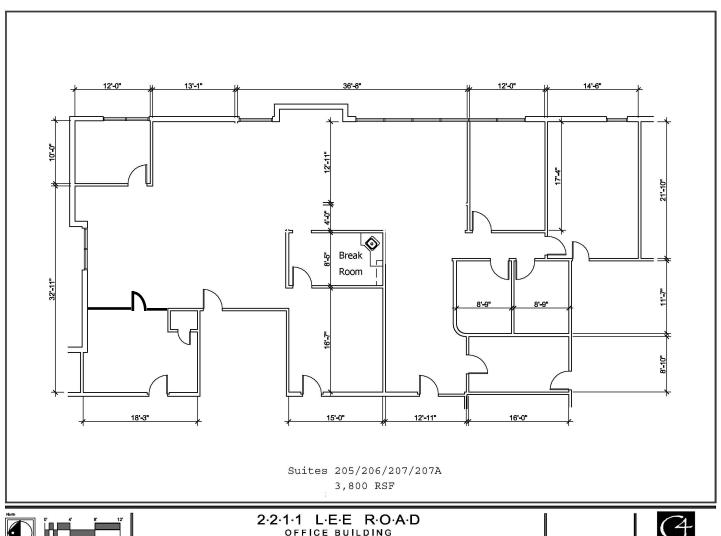

## 2211 Lee Road - Suite 207 Floorplan:

OFFICE BUILDING ORLANDO , FLORIDA

3,800 RSF Available

### Spaces:

| Suite               | Space Availabl | e Term         | Price | Lease Type   | Date Available | Description             |
|---------------------|----------------|----------------|-------|--------------|----------------|-------------------------|
| 2211 -<br>Suite 207 | 3,800 RSF      | 3 - 5<br>Years | TBD   | Full Service | June 1, 2024   | See attached floor plan |