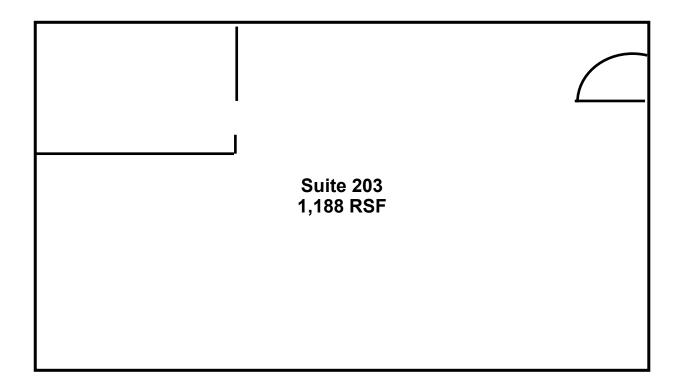

| Spaces:<br>Suite    | Space Available | e Price    | Lease Type   | Date Available | Description             |
|---------------------|-----------------|------------|--------------|----------------|-------------------------|
| 2233 -<br>Suite 203 | 1,188 RSF       | Negotiable | Full Service | Now            | See attached floor plan |

## 2233 Floorplan - Suite 203:

1,188 RSF Available

Southeastern Realty Group 933 Lee Road, Suite 400, Orlando, Florida 32810 407-629-5595 phone, 407-645-2035 fax Visit our website at www.southeasternrealty.com