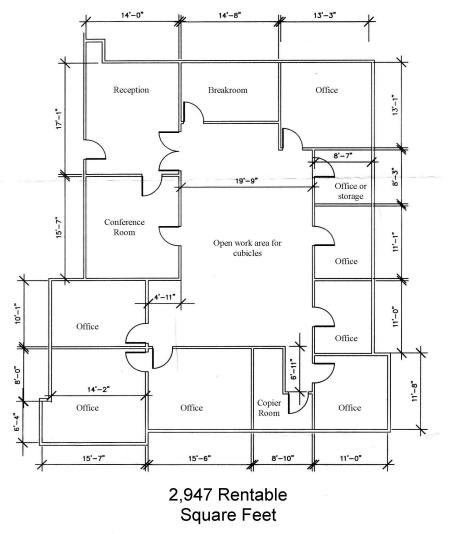

## 2211 Lee Road - Suite 109 Floorplan:

EXISTING.PLAN: EXECUTIVE.SQUARE SUITE/109 2211.LEE.RD.

2,947 RSF Available

Southeastern Realty Group 933 Lee Road, Suite 400, Orlando, Florida 32810 407-629-5595 phone, 407-645-2035 fax Visit our website at www.southeasternrealty.com