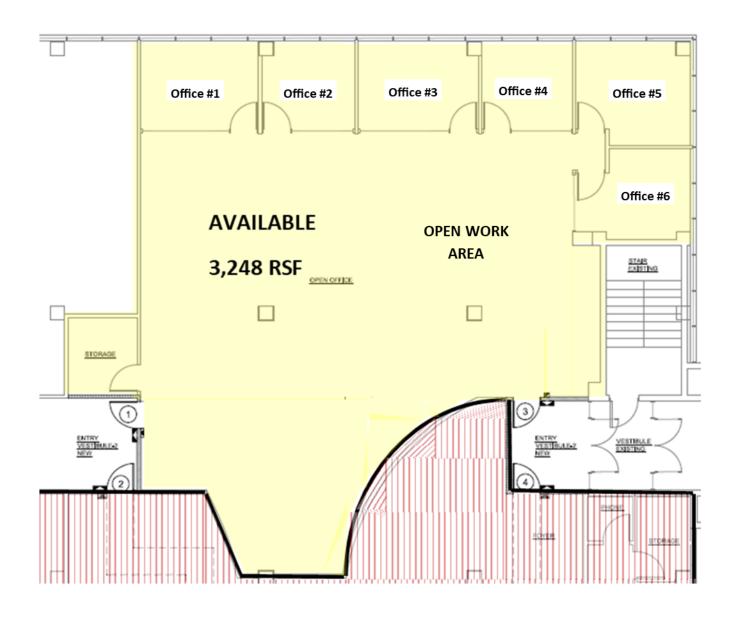

# Space Floor Plan:

3357 W. Vine Street, Suite 105 Kissimmee, FL 34741 3,248 RSF