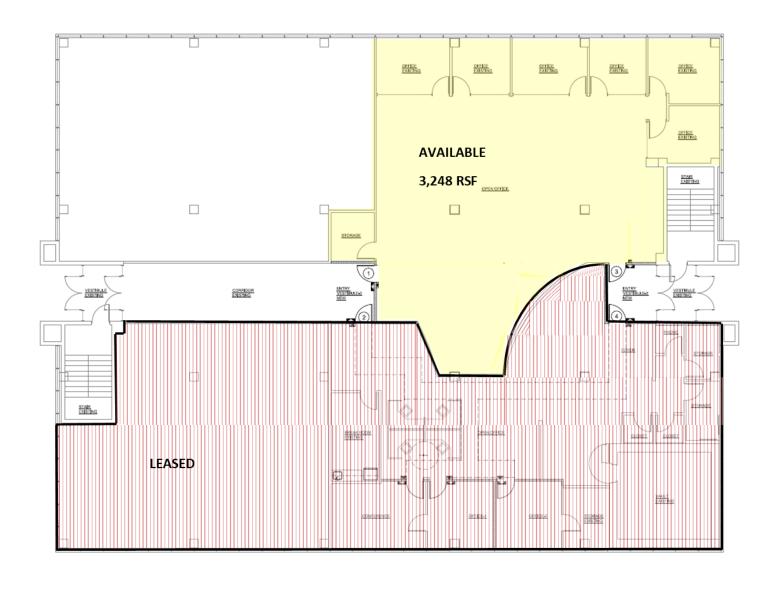

## **Overview Floor Plan:**

3357 W. Vine Street, Suite 105 Kissimmee, FL 34741 3,248 RSF