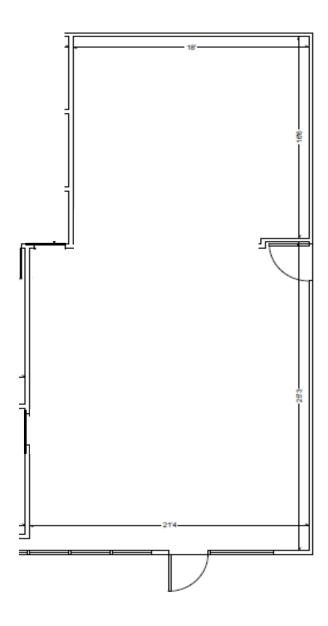

cription  |
|-------|-----------------|-------|----------------|------------|--------------|
| 3467  | 808 RSF         | TBD   | July 1, 2022   | NNN        | Office space |
| 3485  | 1,358 RSF       | TBD   | August 1, 2022 | NNN        | Office space |

### **Location Description:**

Excellent location access from Vine Street/ Hwy 192
Adjacent to shopping and restaurants
Ample Parking
Fed Ex and UPS drop box on property
T1 High speed internet available
1/2 mile from Kissimmee Executive Airport



Commercial Sales & Leasing | Property Management | Project Development | Acquisitions & Dispositions | Construction Services

Southeastern Realty Group, Inc. - 933 Lee Road Suite 400 - Orlando, FL 32810 - t: 407-629-5595 - f: 407-645-2035 www.southeasternrealty.com

## Floor Plan — Suite 3467:



3467 W. Vine Street Kissimmee, FL 34741 808 RSF

### Floor Plan — Suite 3485:

### Sun Plaza

**Suite 3485** 



ALL DIMENSIONS & CONDITIONS ARE APPROXIMATE

3485 W. Vine Street Kissimmee, FL 34741 1,358 RSF