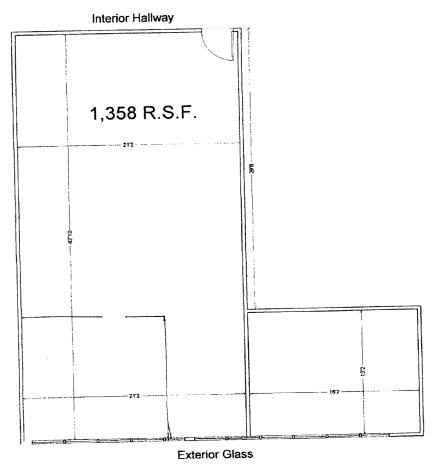

### Floor Plan — Suite 3485:

### Sun Plaza

**Suite 3485** 

ALL DIMENSIONS & CONDITIONS ARE APPROXIMATE

3485 W. Vine Street Kissimmee, FL 34741 1,358 RSF