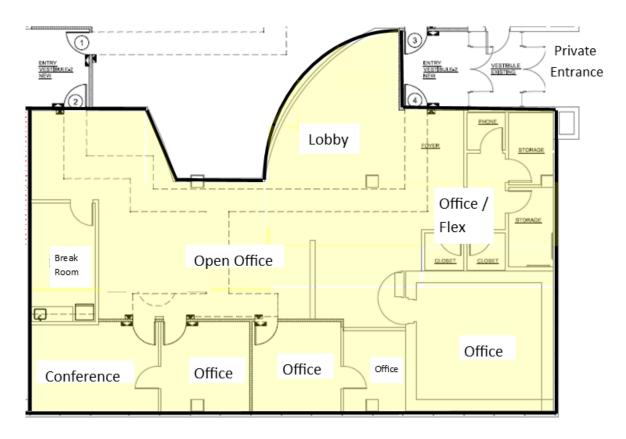

## Unit 3357 / Suite 103 - Floor Plan:

#### 3357 W. Vine Street, Suite 103 Kissimmee, FL 34741 3,248 RSF

Commercial Sales & Leasing | Property Management | Project Development | Acquisitions & Dispositions | Construction Services Southeastern Realty Group, Inc. - 933 Lee Road Suite 400 - Orlando, FL 32810 - *t*: 407-629-5595 - *f*: 407-645-2035 www.southeasternrealty.com