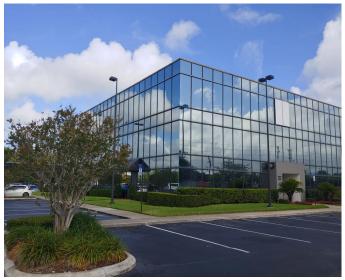

## Sun Plaza

Office Space for Lease

3357 W. Vine St., Suite 103 / 3467 & 3485 W. Vine St. Kissimmee, Florida 34741

**Property Details:** 

| Total Space Available | 5,414 RSF                  |  |  |  |
|-----------------------|----------------------------|--|--|--|
| Rental Rate           | TBD                        |  |  |  |
| Min. Divisible        | 808 RSF                    |  |  |  |
| Max. Contiguous       | 3,248 RSF                  |  |  |  |
| Property Type         | Office                     |  |  |  |
| Property Sub-type     | Office Building            |  |  |  |
| Zoning                | T5-U Mixed Use Urban Core* |  |  |  |
| -                     | *Allows for many uses.     |  |  |  |