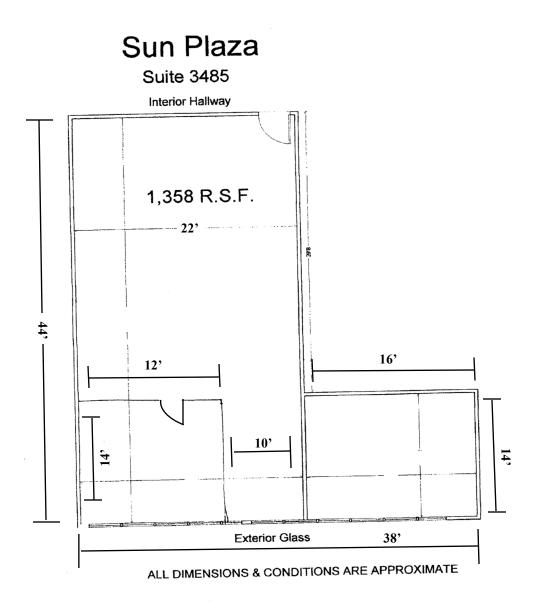

### Unit 3485 - Floor Plan:

3485 W. Vine Street Kissimmee, FL 34741 1,358 RSF

Commercial Sales & Leasing | Property Management | Project Development | Acquisitions & Dispositions | Construction Service

Southeastern Realty Group, Inc. - 933 Lee Road Suite 400 - Orlando, FL 32810 - t: 407-629-5595 - t: 407-645-2035 www.southeasternrealty.com