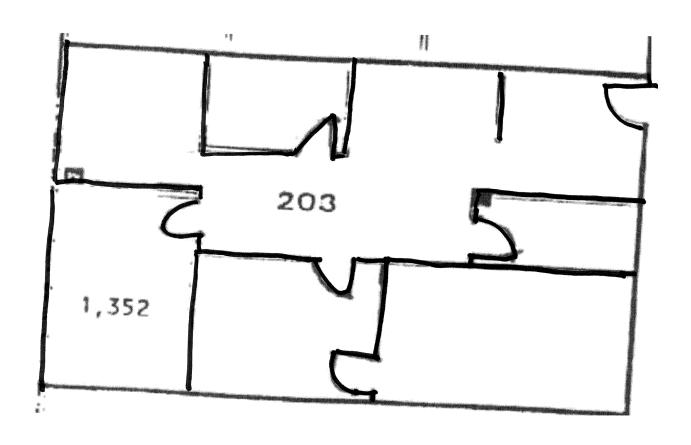

## Space Floor Plan:

3367 W. Vine Street, Suite 203 Kissimmee, FL 34741 1,352 RSF