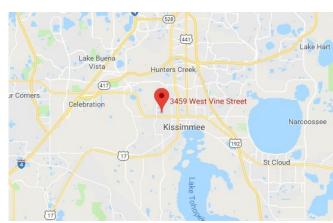

### Office Space for Lease

3367 & 3491 W. Vine St. Kissimmee, Florida 34741

#### Location Description:

Excellent location access from Vine Street/ Hwy 192
Adjacent to shopping and restaurants
Excellent Parking
Fed Ex and UPS drop box on property
Less than 1 mile from Kissimmee Gateway Airport