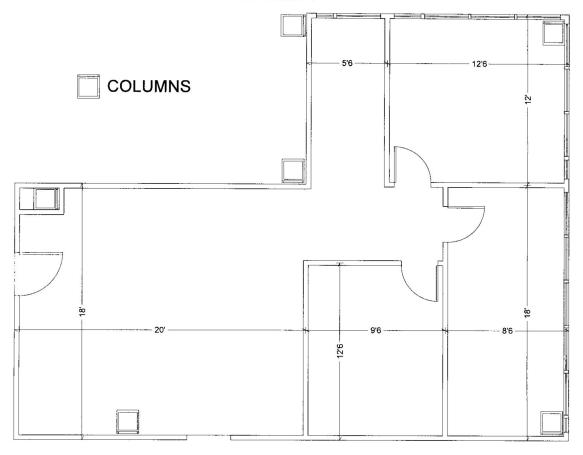

## Space Floor Plan:

SUN PLAZA - BLDG 1 SUITE 102 944 R.S.F.

**ALL DIMENSIONS & CONDITIONS ARE APPROXIMATE** 

3355 W. Vine Street, Suite 102 Kissimmee, FL 34741 944 RSF