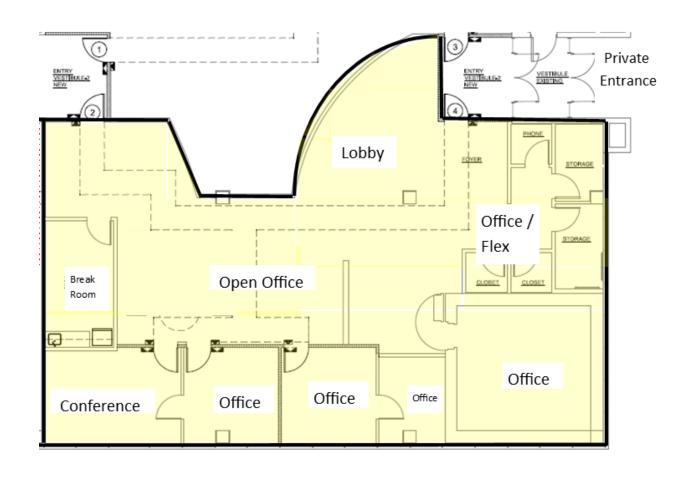

# Space Floor Plan:

3357 W. Vine Street, Suite 103 Kissimmee, FL 34741 3,248 RSF