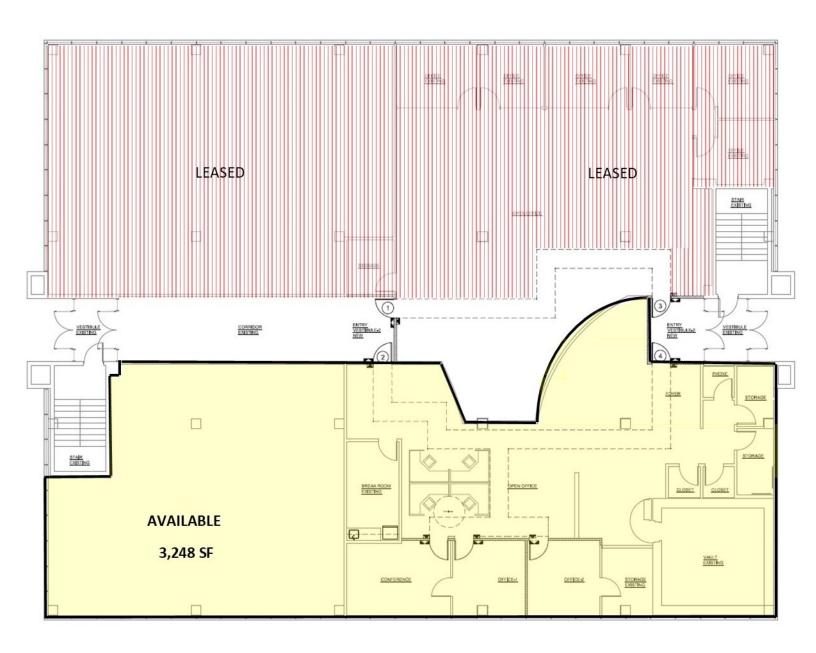

## Overview Floor Plan — Suite 3357 - 103:

3,248 RSF

# Floor Plan — Suite 3357 - 103:

3,248 RSF