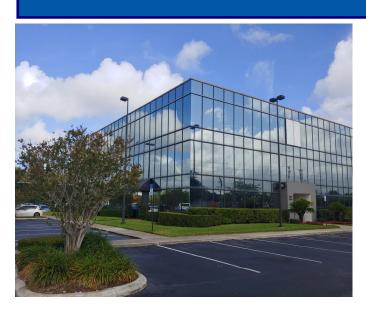

# Sun Plaza

#### Office Space for Lease

3357 & 3489 W. Vine St. Kissimmee, Florida 34741 **Property Details:** 

| Total Space Available | 4,211 RSF       |
|-----------------------|-----------------|
| Rental Rate           | TBD             |
| Min. Divisible        | 963 RSF         |
| Max. Contiguous       | 3,248 RSF       |
| Property Type         | Office          |
| Property Sub-type     | Office Building |
| Zoning                | HC              |