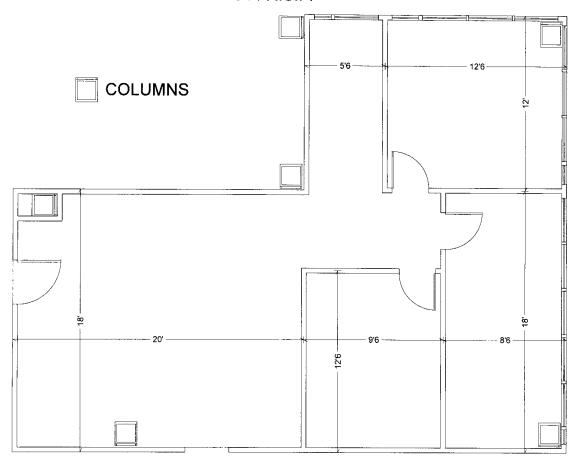

## Floor Plan — Suite 3355 - 102:

SUN PLAZA - BLDG 1 SUITE 102 944 R.S.F.

**ALL DIMENSIONS & CONDITIONS ARE APPROXIMATE** 

3355 W. Vine Street, Suite 102 Kissimmee, FL 34741