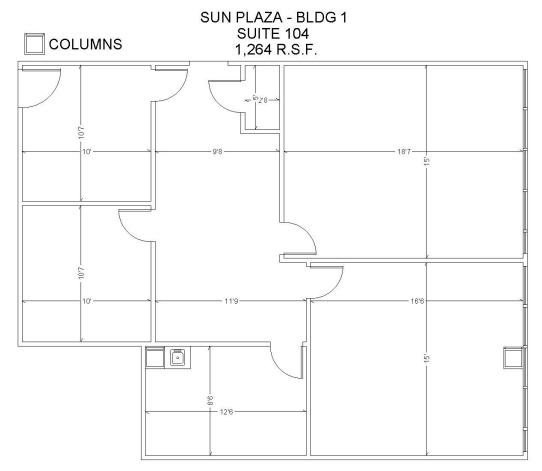

## Floor Plan — Suite 3359 - 104:

ALL DIMENSIONS & CONDITIONS ARE APPROXIMATE

3359 W. Vine Street, Suite 104 Kissimmee, FL 34741