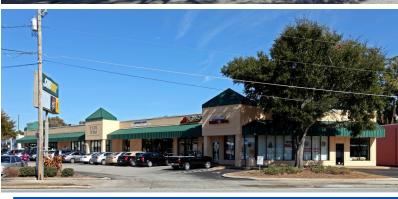

## Shoppes of Fairview

## Retail/ Office Space for Lease

4353 Edgewater Drive Orlando, FL 32804

**Property Details:** 

Total Space Available 2,220 RSF Min Divisible 2,220 RSF Max Contiguous 2,220 RSF Rental Rate **TBD Property Type** Retail/ Office **Building Size** 17,128 SF Lease Type NNN Zoned C-2

## **Location Description:**

- Excellent location (Corner of Edgewater Dr. & Fairbanks Ave)
- Pylon signage available
- Easy access downtown Orlando, Maitland & Winter Park
- Close proximity to I-4
- 21,500 cars on Fairbanks Ave., 23,500 cars on Edgewater Ave.
- Ample parking
- Mix of national and local tenants