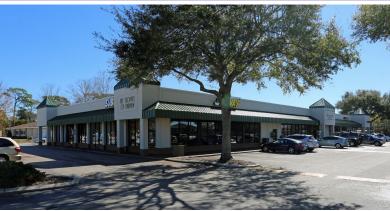

## Shoppes of Fairview

## Retail/ Office Space for Lease

4353 Edgewater Drive Orlando, FL 32804

**Property Details:** 

Total Space Available 2,220 RSF Min Divisible 2,220 RSF Max Contiguous 2,220 RSF Rental Rate **TBD Property Type** Retail/ Office **Building Size** 17,128 SF Lease Type NNN Zoned C-2

## **Location Description:**

- Excellent location (Corner of Edgewater Dr. & Fairbanks Ave)
- Pylon signage available
- Easy access downtown Orlando, Maitland & Winter Park
- Close proximity to I-4
- 21,500 cars on Fairbanks Ave., 23,500 cars on Edgewater Ave.
- Ample parking
- Mix of national and local tenants