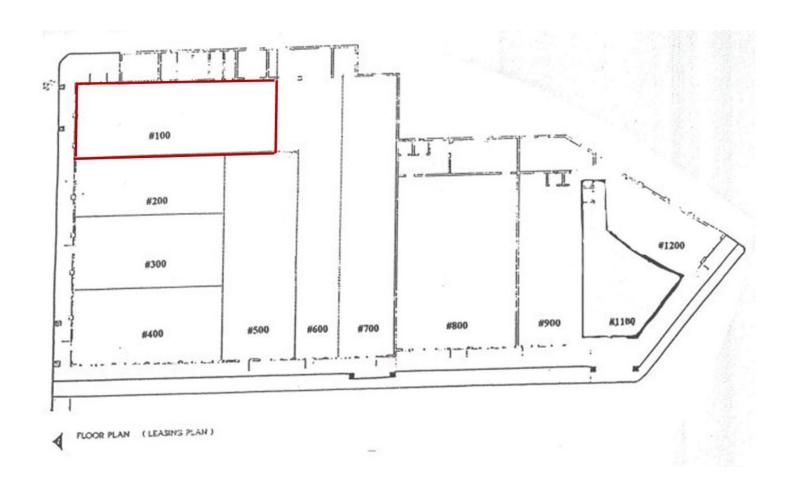

## Floor Plans:

Suite 100 - 2,220 RSF

| Space<br>Suite |          | Min Divisible | Max Contiguous | Price | Date Available | Description    |
|----------------|----------|---------------|----------------|-------|----------------|----------------|
| 100            | 2,220 SF | 2,220 SF      | 2,220 SF       | ΓBD   | 11/1/2021      | Retail/ Office |