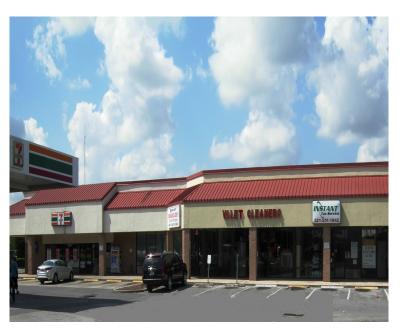

# Rosewood Plaza

## Retail/ Office Space for Lease Medical Office

3923 - 3927 Rosewood Way Orlando, FL 32810

#### **Location Description:**

- Single story building
- Quick Access to I-4 and downtown
- Pylon signage available
- 24 hour traffic count: 30,500 vehicles
- Ample and convenient parking
- Restaurants and shopping nearby
- AC-1/W Zoning