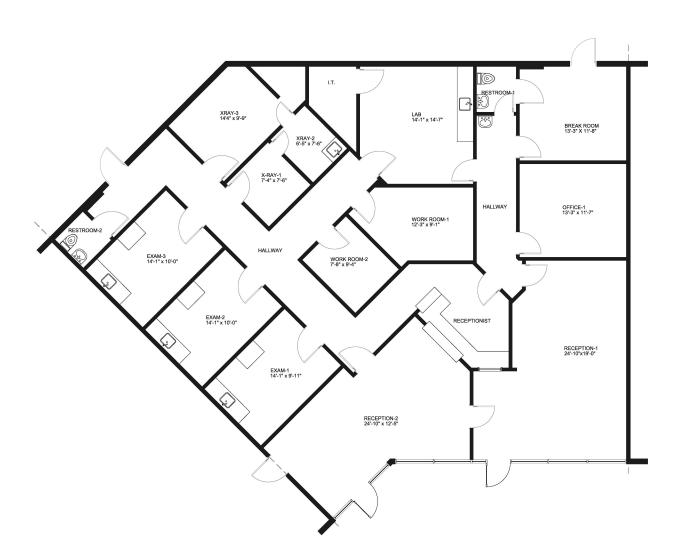

Floor Plan: Rosewood Plaza

3923 - 3927 Rosewood Way

Orlando, FL 32810

3,000 SF

**Fully Built-Out Medical Office** 