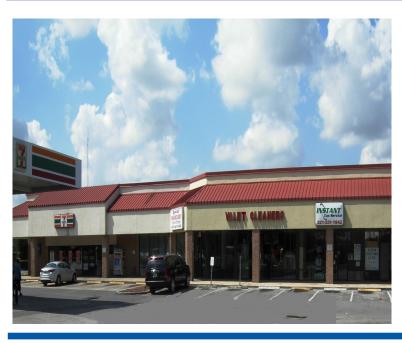

# Rosewood Plaza

## Retail/ Office Space for Lease

5598 N. Orange Blossom Trail Orlando, FL 32810

## **Location Description:**

- Single story building
- Quick Access to I-4 and downtown
- Pylon signage available
- 24 hour traffic count: 30,500 vehicles
- Ample and convenient parking
- Restaurants and shopping nearby
- AC-1/W Zoning