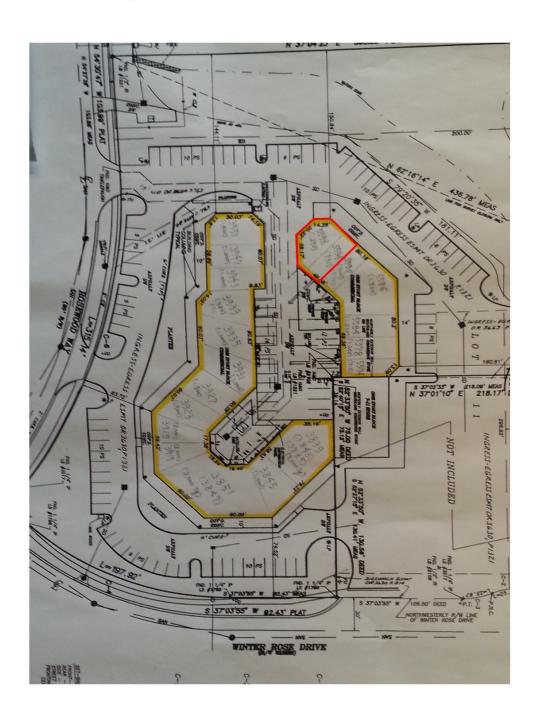

## Site Plan: Rosewood Plaza

5598 N. Orange Blossom Trail Orlando, FL 32810 2,132 SF

Southeastern Realty Group 933 Lee Road, Suite 400, Orlando, Florida 32810 407-629-5595 phone, 407-645-2035 fax Visit our website at www.southeasternrealty.com