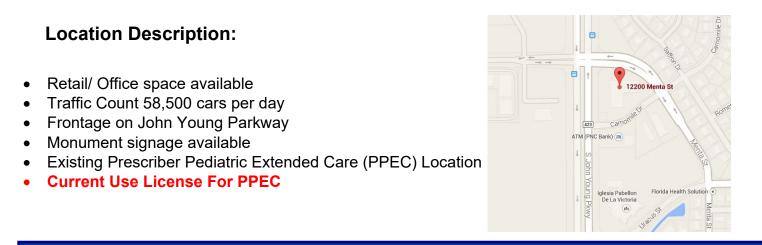

## **PPEC Location Available**

12200 Menta Street Orlando, Florida 32837

**Property Details:** 

| Total Space Available | 4,500 SF     |
|-----------------------|--------------|
| Rental Rate           | Negotiable   |
| Min. Divisible        | 4,500 SF     |
| Max. Contiguous       | 4,500 SF     |
| Property Type         | Retail       |
| Property Sub-type     | Strip Center |
| Zoning                | P-D          |