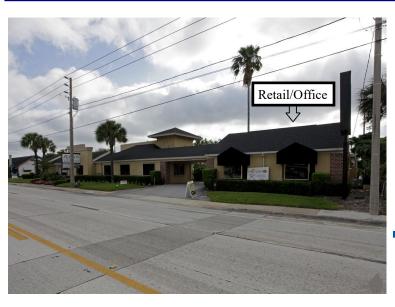

## Winter Park Space for Lease

400 S. Orlando Avenue Winter Park, Florida 32789

**Property Details:** 

Total Space Available 465 RSF
Property Type Retail/Office
Property Sub-type Strip Center
Gross Leasable Area 13,640 SF
Zoning C-3

## Location Description:

- Unique retail/office boutique space
- Perfect for hair salon, esthetician, or similar use
- Excellent parking
- Signage available

Commercial Sales & Leasing | Property Management | Project Development | Acquisitions & Dispositions | Construction Services