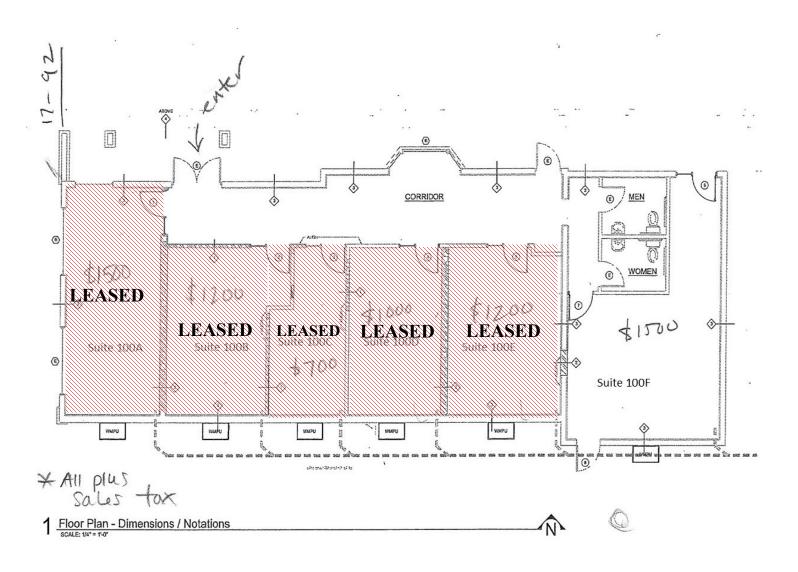

\$1,500 / mo.

5/1/2021

Modified Gross including Electric and Water

## 400 S. Orlando Avenue Winter Park Florida 32789 Suites 100A - 100F

**Suite 100F = 465 RSF 465 RSF Available**