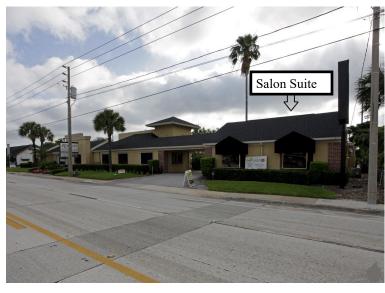

## New England Courtyard

Winter Park Space for Lease

## 400 S. Orlando Avenue Winter Park, Florida 32789

**Property Details:** 

| Total Space Available | 395 RSF       |
|-----------------------|---------------|
| Property Type         | Retail/Office |
| Property Sub-type     | Strip Center  |
| Gross Leasable Area   | 13,640 SF     |
| Zoning                | C-3           |
| Traffic Counts        |               |
| S. Orlando Ave        | 48,000 AADT   |

Location Description:

- Unique retail/office boutique space
- Perfect for hair salon, esthetician, or similar use
- Excellent parking
- Signage available

Commercial Sales & Leasing | Property Management | Project Development | Acquisitions & Dispositions | Construction Services