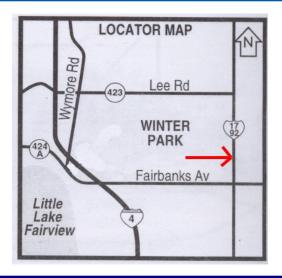

## 400 S. Orlando Avenue Winter Park, Florida 32789

**Property Details:** 

| Total Space Available | 395 RSF       |
|-----------------------|---------------|
| Property Type         | Retail/Office |
| Property Sub-type     | Strip Center  |
| Gross Leasable Area   | 13,640 SF     |
| Zoning                | C-3           |
| Traffic Counts        |               |
| S. Orlando Ave        | 48,000 AADT   |