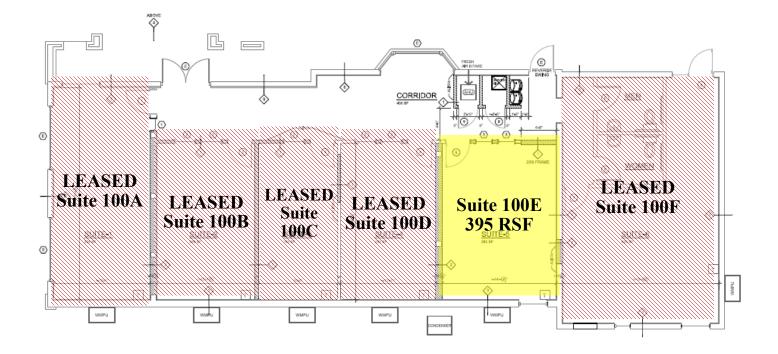

| Space | s:                       |                                         | Estimated      |                                                                            |
|-------|--------------------------|-----------------------------------------|----------------|----------------------------------------------------------------------------|
| Suite | Space Available          | Price                                   | Date Available | Lease Type                                                                 |
| 100E  | 395 RSF<br>(Salon Suite) | \$1,600.00 /<br>month plus<br>sales tax | 6/1/2024       | Modified Gross; Rent includes Electric, Water, and Common Area Maintenance |

400 S. Orlando Avenue Winter Park Florida 32789 Suites 100A - 100F

Commercial Sales & Leasing | Property Management | Project Development | Acquisitions & Dispositions | Construction Service

Southeastern Realty Group, Inc. - 933 Lee Road Suite 400 - Orlando, FL 32810 - t: 407-629-5595 - t: 407-645-2035 www.southeasternrealty.com