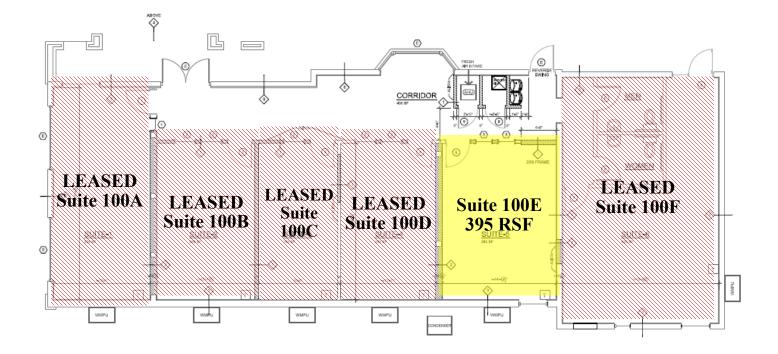

| Space | s:                                       |                                         | Estimated      |                                                                            |
|-------|------------------------------------------|-----------------------------------------|----------------|----------------------------------------------------------------------------|
| Suite | Space Available                          | Price                                   | Date Available | Lease Type                                                                 |
| 100E  | 395 RSF<br>(Salon Suite for<br>2 people) | \$1,600.00 /<br>month plus<br>sales tax | 6/1/2024       | Modified Gross; Rent includes Electric, Water, and Common Area Maintenance |

400 S. Orlando Avenue Winter Park Florida 32789 Suites 100A - 100F

Commercial Sales & Leasing | Property Management | Project Development | Acquisitions & Dispositions | Construction Service

Southeastern Realty Group, Inc. - 933 Lee Road Suite 400 - Orlando, FL 32810 - t: 407-629-5595 - t: 407-645-2035 www.southeasternrealty.com