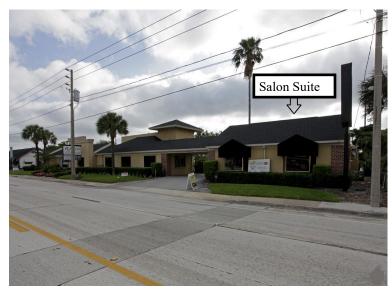

## New England Courtyard

Winter Park Space for Lease

## 400 S. Orlando Avenue Winter Park, Florida 32789

**Property Details:** 

| Total Space Available | 395 RSF       |
|-----------------------|---------------|
| Property Type         | Retail/Office |
| Property Sub-type     | Strip Center  |
| Gross Leasable Area   | 13,640 SF     |
| Zoning                | C-3           |
| Traffic Counts        |               |
| S Orlando Ave         | 48 000 AADT   |

Location Description:

- Unique retail/office boutique space
- Perfect for hair salon, esthetician, or similar use
- Excellent parking
- Signage available

Commercial Sales & Leasing | Property Management | Project Development | Acquisitions & Dispositions | Construction Services