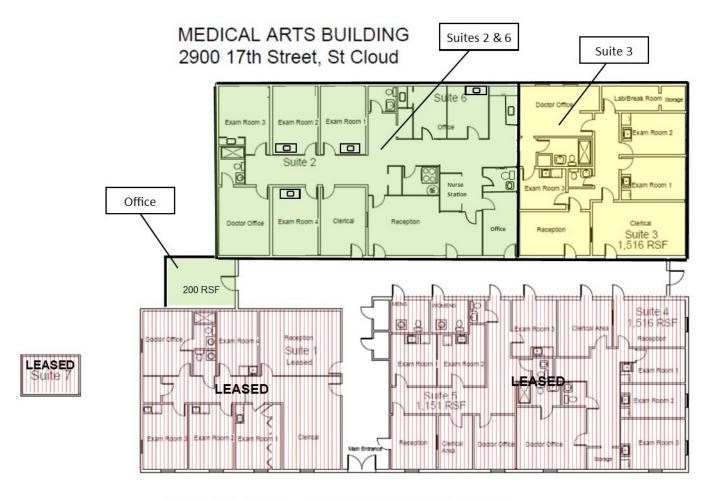

#### Spaces:

| S | Suite | Space Available | Min Divisible | <b>Max Contiguous</b> | Date Available | Description    |
|---|-------|-----------------|---------------|-----------------------|----------------|----------------|
|   | 2, 6  | 2,926 RSF       | 2,926 RSF     | 2,926 RSF             | Now            | Medical Office |
|   | 3     | 1,516 RSF       | 1,516 RSF     | 1,516 RSF             | Now            | Medical Office |

### Floor Plans:

ALL DIMENSIONS & CONDITIONS ARE APPROXIMATE

#### **Available Space:**

Stes 2, 6, & Office: 2,926 RSF <u>Suite 3: 1,516 RSF</u> **Total: 4,442 RSF**