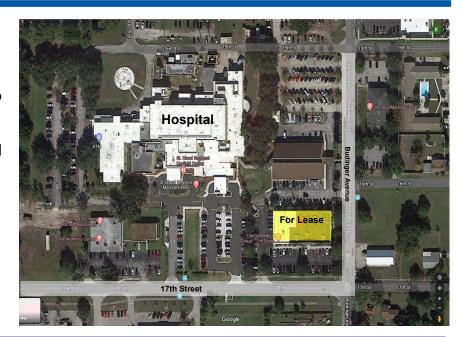

#### **Location Description:**

- Medical office space with proximity to local hospital in Kissimmee / Saint Cloud area
- Property is on campus of Saint Cloud Hospital
- Direct parking lot access

Commercial Sales & Leasing | Property Management | Project Development | Acquisitions & Dispositions | Construction Services Southeastern Realty Group, Inc. - 933 Lee Road Suite 400 - Orlando, FL 32810 - 1: 407-629-5595 - 1: 407-645-2035