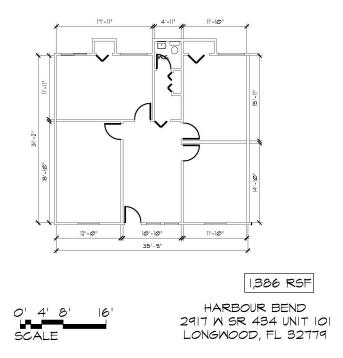

Suite | Space Available | Price | Date Available   | Description    |
|------------------|-----------------|-------|------------------|----------------|
| 2917 - 101       | 1,386 RSF       | TBD   | Now              | See Floor Plan |
| 2925 - 111       | 926 RSF         | TBD   | November 1, 2020 | See Floor Plan |

#### **Location Description:**

Single story buildings with in suite restrooms. Quaint courtyard Plenty of shopping and dining nearby Good Parking Easy access to I-4 and State Road 429 Zoned RP



Commercial Sales & Leasing | Property Management | Project Development | Acquisitions & Dispositions | Construction Services Southeastern Realty Group, Inc. - 933 Lee Road Suite 400 - Orlando, FL 32810 - 1: 407-629-5595 - 1: 407-645-2035

## 2917 W. SR 434, Suite 101 - Floor Plan:



1,386 RSF Floor Plan

## 2925 W. SR 434, Suite 111 - Floor Plan:



926 RSF Floor Plan