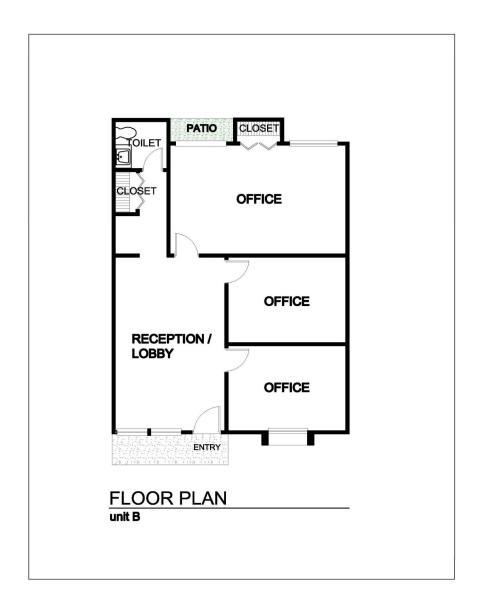

|
|------------------|-----------------|-------|------------------|----------------|
| 2917 - 101       | 1,386 RSF       | TBD   | Now              | See Floor Plan |
| 2925 - 111       | 926 RSF         | TBD   | November 1, 2020 | See Floor Plan |

#### **Location Description:**

Single story buildings with in suite restrooms. Quaint courtyard Plenty of shopping and dining nearby Good Parking Easy access to I-4 and State Road 429 Zoned RP



Commercial Sales & Leasing | Property Management | Project Development | Acquisitions & Dispositions | Construction Services Southeastern Realty Group, Inc. - 933 Lee Road Suite 400 - Orlando, FL 32810 - 1: 407-629-5595 - 1: 407-645-2035

## 2917 W. SR 434, Suite 101 - Floor Plan:



1,386 RSF Floor Plan

## 2925 W. SR 434, Suite 111 - Floor Plan:



926 RSF Floor Plan