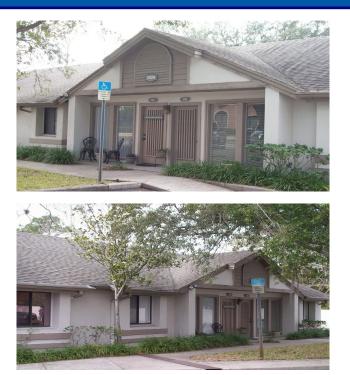

# Harbour Bend

Office Space Available

### 2917 & 2933 W. State Rd 434 Longwood, Florida 32779

**Property Details:** 

| Total Space Available | 1,852 RSF |
|-----------------------|-----------|
| Min Divisible         | 926 RSF   |
| Max Contiguous        | 926 RSF   |
| Property Type         | Office    |
| Building Class        | В         |
| Year Built            | 1985      |
| Zoning                | RP        |

#### Location Description:

Rent includes CAM charges Single story buildings with in suite restrooms. Quaint courtyard Plenty of shopping and dining nearby Good Parking Easy access to I-4 and State Road 429 Zoned RP