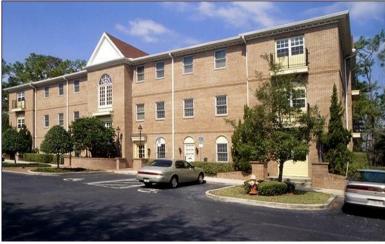

# The Greene on Douglas

Office Space for Lease

Location Description:

- Beautiful 3-story brick building
- Tiled lobby
- Exterior staircase with patio entrance
- Ample parking
- Convenient access to Highway 434, Interstate 4, and Highway 436

Commercial Sales & Leasing | Property Management | Project Development | Acquisitions & Dispositions | Construction Services