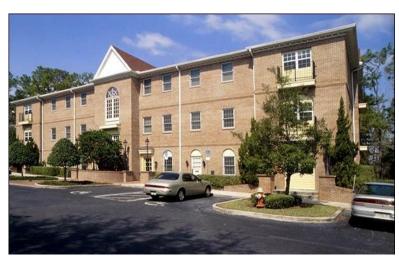

# The Greene on Douglas

#### **Location Description:**

- Beautiful 3-story brick building
- Tiled lobby
- Exterior staircase with patio entrance
- Ample parking
- Convenient access to Highway 434, Interstate 4, and Highway 436