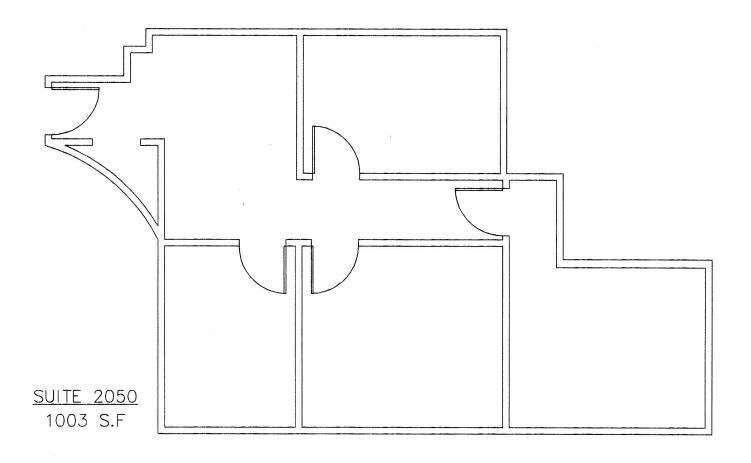

| TBD   | 11/1/2022      | See floorplan |
| 3020  | 944 RSF         | 944 RSF       | 944 RSF        | TBD   | 30 Days        | See floorplan |

#### **Location Description:**

- Beautiful 3-story brick building
- Tiled lobby
- Exterior staircase with patio entrance
- Ample parking
- Convenient access to Highway 434, Interstate 4, and Highway 436



Commercial Sales & Leasing | Property Management | Project Development | Acquisitions & Dispositions | Construction Services

Southeastern Realty Group, Inc. - 933 Lee Road Suite 400 - Orlando, FL 32810 - 1: 407-629-5595 - 1: 407-645-2035 Visit our website at www.southeasternrealty.com

## Suite 2000 - Floor Plan:



The Green on Douglas 1110 Douglas Avenue Suite 2000 - 2,403 RSF

## Suite 2040 - Floor Plan:



## Suite 2050 - Floor Plan:



## Suite 3020 - Floor Plan: