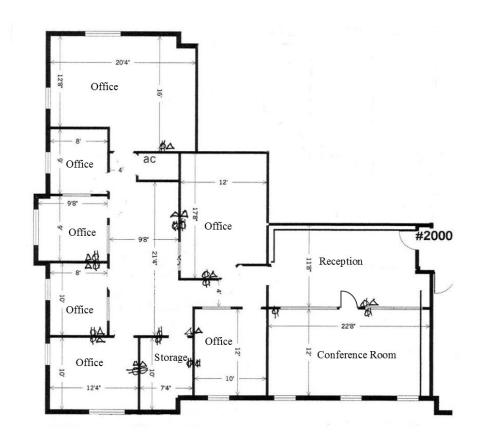

## Suite 2000 - Floor Plan:

The Green on Douglas 1110 Douglas Avenue Suite 2000 - 2,403 RSF