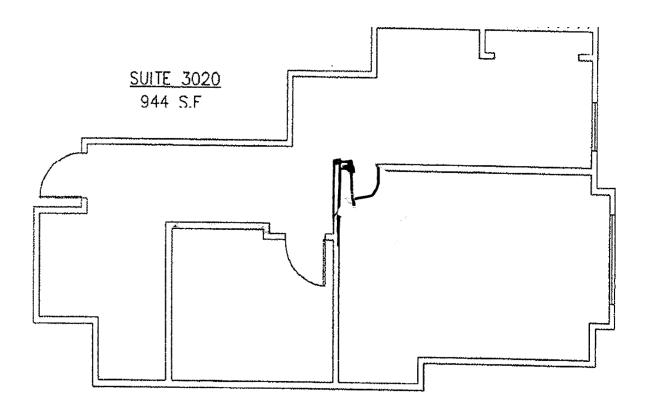

ee floorplan |
| 3020  | 944 RSF         | 944 RSF       | 944 RSF        | TBD   | 30 Days        | See floorplan |

#### **Location Description:**

- Beautiful 3-story brick building
- Tiled lobby
- Exterior staircase with patio entrance
- Ample parking
- Convenient access to Highway 434, Interstate 4, and Highway 436



Commercial Sales & Leasing | Property Management | Project Development | Acquisitions & Dispositions | Construction Services

Southeastern Realty Group, Inc. - 933 Lee Road Suite 400 - Orlando, FL 32810 - 1: 407-629-5595 - 1: 407-645-2035 Visit our website at www.southeasternrealty.com

## Suite 2000 - Floor Plan:



The Green on Douglas 1110 Douglas Avenue Suite 2000 - 2,403 RSF

## Suite 2040 - Floor Plan:



## Suite 2050 - Floor Plan:



## Suite 3020 - Floor Plan: