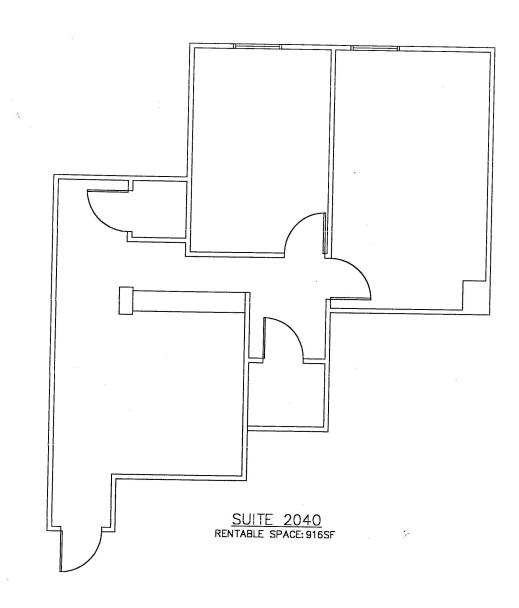

| 1,003 RSF     | 1,003 RSF      | TBD   | 11/1/2022      | See floorplan |
| 3020  | 944 RSF         | 944 RSF       | 944 RSF        | TBD   | 30 Days        | See floorplan |

#### **Location Description:**

- Beautiful 3-story brick building
- Tiled lobby
- Exterior staircase with patio entrance
- Ample parking
- Convenient access to Highway 434, Interstate 4, and Highway 436



Commercial Sales & Leasing | Property Management | Project Development | Acquisitions & Dispositions | Construction Services

Southeastern Realty Group, Inc. - 933 Lee Road Suite 400 - Orlando, FL 32810 - 1: 407-629-5595 - 1: 407-645-2035 Visit our website at www.southeasternrealty.com

## Suite 2000 - Floor Plan:



The Green on Douglas 1110 Douglas Avenue Suite 2000 - 2,403 RSF

## Suite 2040 - Floor Plan:



## Suite 2050 - Floor Plan:



## Suite 3020 - Floor Plan: