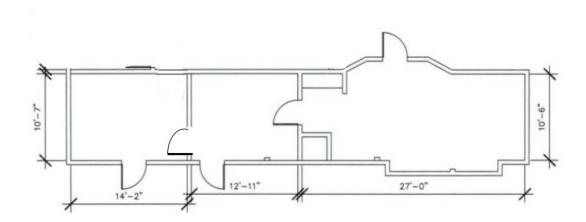

Suite 1021 - Floor Plan:

THE GREENE ON DOUGLAS SUITE 1021 777 Sq. Ft.

Southeastern Realty Group 933 Lee Road, Suite 400, Orlando, Florida 32810 407-629-5595 phone, 407-645-2035 fax Visit our website at www.southeasternrealty.com