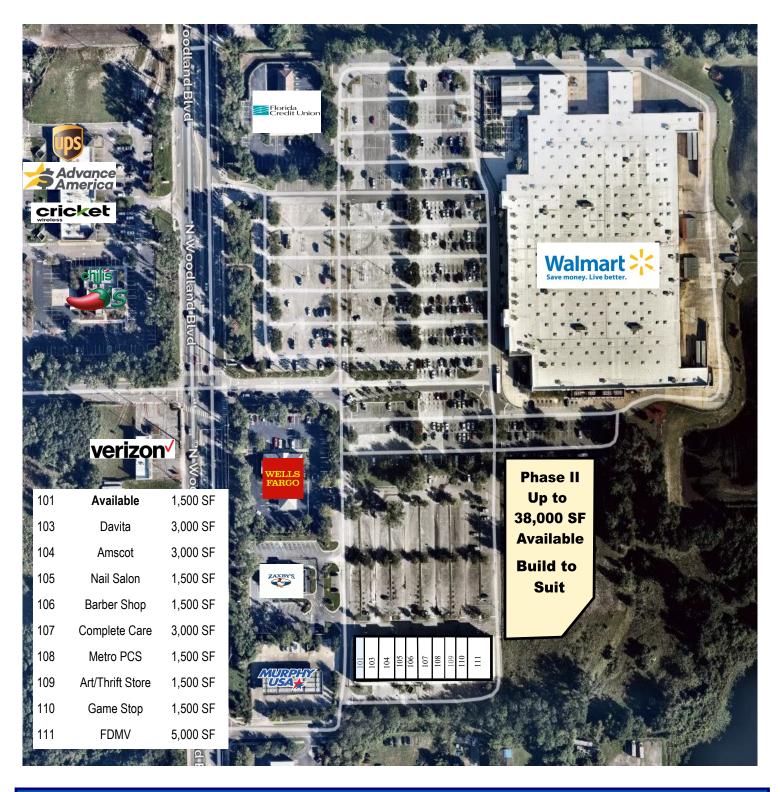

Shared entrance with Walmart. Close to Stetson University.

Phase II up to 38,000 SF, Build to Suit.

#### Spaces:

|    | uite |          | Min Divisible | Max Contiguous | Price | Date Available | Details      |
|----|------|----------|---------------|----------------|-------|----------------|--------------|
| 10 | )1   | 1,500 SF | 1,500 SF      | 1,500 SF       | TBD   | 90 Days        | Retail Space |