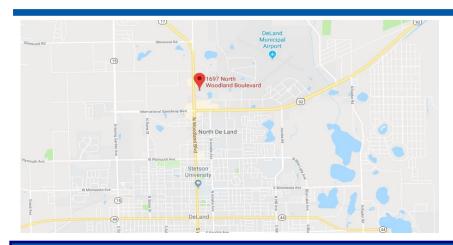

or Lease

# 1697 N. Woodland Boulevard, DeLand, Florida 32724



### **Property Details:**

| Total Space Available | 1,500 SF |
|-----------------------|----------|
| Rental Rate           | TBD      |
| Min. Divisible        | 1,500 SF |
| Max. Contiguous       | 1,500 SF |
| Property Type         | Retail   |
| Year Built            | 2007     |
| Zoning Description    | C-2      |

Shared entrance with Walmart. Close to Stetson University.

Phase II up to 38,000 SF, Build to Suit.

#### Spaces:

|    | uite |          | Min Divisible | Max Contiguous | Price | Date Available | Details      |
|----|------|----------|---------------|----------------|-------|----------------|--------------|
| 10 | )1   | 1,500 SF | 1,500 SF      | 1,500 SF       | TBD   | 90 Days        | Retail Space |



#### 2021 Demographics:

5 miles

| Population               |          |
|--------------------------|----------|
| 1 mile                   | 3,304    |
| 3 miles                  | 30,550   |
| 5 miles                  | 60,215   |
| Average Household Income |          |
| 1 mile                   | \$44,849 |
| 3 miles                  | \$45,191 |

\$47,607

Commercial Sales & Leasing | Property Management | Project Development | Acquisitions & Dispositions | Construction Services

Southeastern Realty Group, Inc. - 933 Lee Road Suite 400 - Orlando, FL 32810 - t: 407-629-5595 - f: 407-645-2035



Commercial Sales & Leasing | Property Management | Project Development | Acquisitions & Dispositions | Construction Services Southeastern Realty Group, Inc. - 933 Lee Road Suite 400 - Orlando