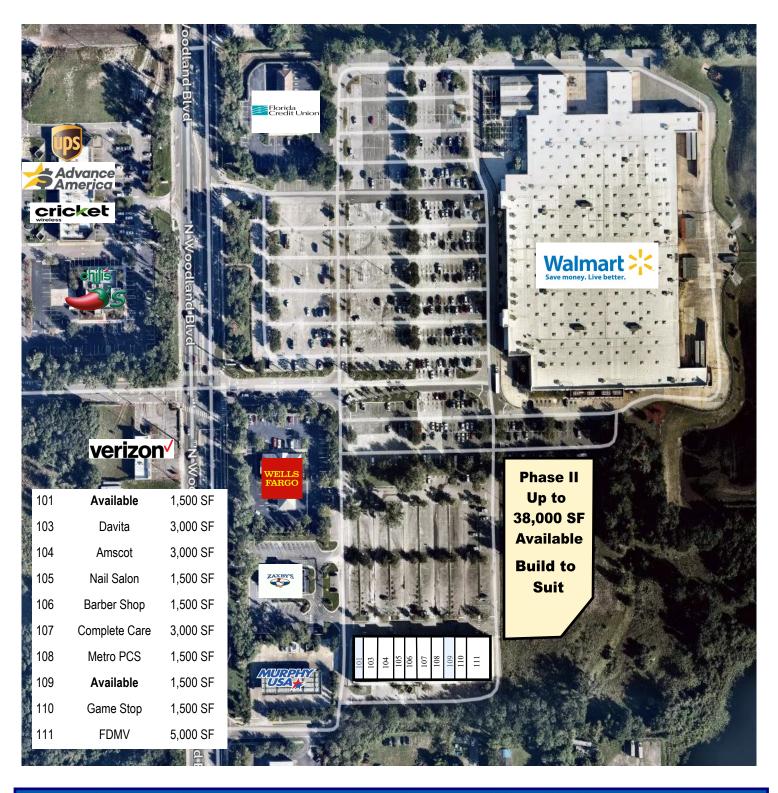

Shared entrance with Walmart. Close to Stetson University.

Phase II up to 38,000 SF, Build to Suit.

#### Spaces:

| Opac  | ,,,,,,,,,,,,,,,,,,,,,,,,,,,,,,,,,,,,,,, |               |                |       |                |              |
|-------|-----------------------------------------|---------------|----------------|-------|----------------|--------------|
| Suite | e Space Avail.                          | Min Divisible | Max Contiguous | Price | Date Available | Details      |
| 101   | 1,500 SF                                | 1,500 SF      | 1,500 SF       | TBD   | 90 Days        | Retail Space |
| 109   | 1,500 SF                                | 1,500 SF      | 1,500 SF       | TBD   | 7/1/2024       | Retail Space |