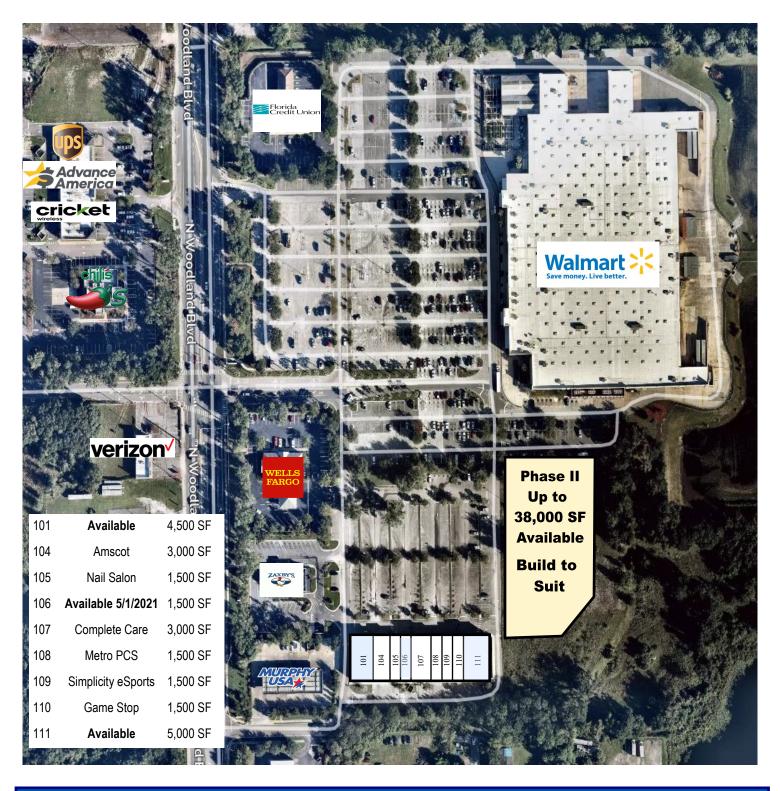

### **Property Details:**

| Total Space Available | 11,000 SF |
|-----------------------|-----------|
| Rental Rate           | TBD       |
| Min. Divisible        | 1,500 SF  |
| Max. Contiguous       | 5,000 SF  |
| Property Type         | Retail    |
| Year Built            | 2007      |
| Zoning Description    | C-2       |

Shared entrance with Walmart. Close to Stetson University.

Phase II up to 38,000 SF, Build to Suit.

#### Spaces:

| Suite | Space Avail. | Min Divisible | Max Contiguous | Price | Date Available | Details           |
|-------|--------------|---------------|----------------|-------|----------------|-------------------|
| 101   | 4,500 SF     | 4,500 SF      | 4,500 SF       | TBD   | Now            | Build to Suit     |
| 106   | 1,500 SF     | 1,500 SF      | 1,500 SF       | TBD   | 5/1/2021       | Former Hair Salon |
| 111   | 5,000 SF     | 5,000 SF      | 5,000 SF       | TBD   | Now            | Can be divided    |