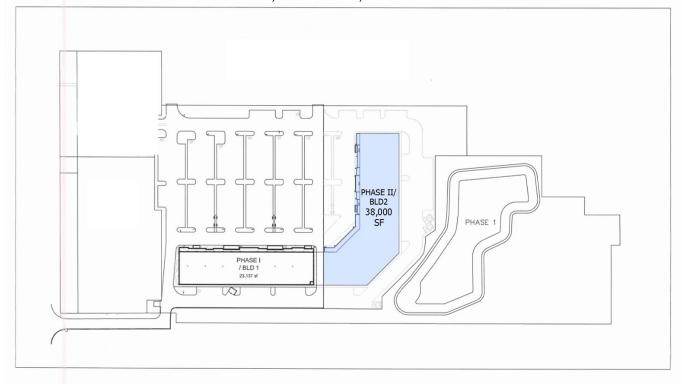

Shared entrance with Walmart. Close to Stetson University.

Phase II up to 38,000 SF, Build to Suit.

Gibbs Plaza Phase II Split Plan 19,700 SF / 15,700 SF

Gibbs Plaza Phase II Max Space 38,000 SF

Commercial Sales & Leasing | Property Management | Project Development | Acquisitions & Dispositions | Construction Services Southeastern Realty Group, Inc. - 933 Lee Road Suite 400 - Orlando, FL 32810 - 1: 407-629-5595 - 1: 407-645-2035